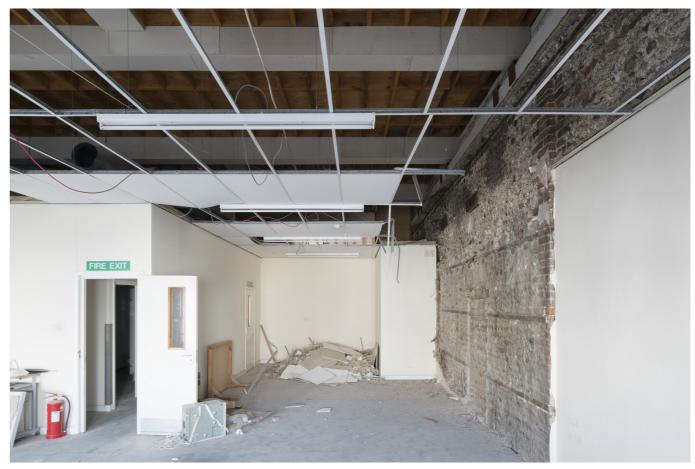

The existing building, in poor condition, was fully in retail use, with storage and administration areas over the ground floor shop. Our proposals were to convert the building in to a mixed use development comprising a retail unit at ground and basement levels with ten high quality residential apartments arranged over basement, ground, first, second and third floor levels.

Phase 1 of the project, carried out in early 2018, involved the necessary enabling and separation works to form the retail unit and to allow the development of the residential apartments to follow on afterwards. The retail unit remained fully operational throughout the Phase 2 construction work which were completed in late 2019.