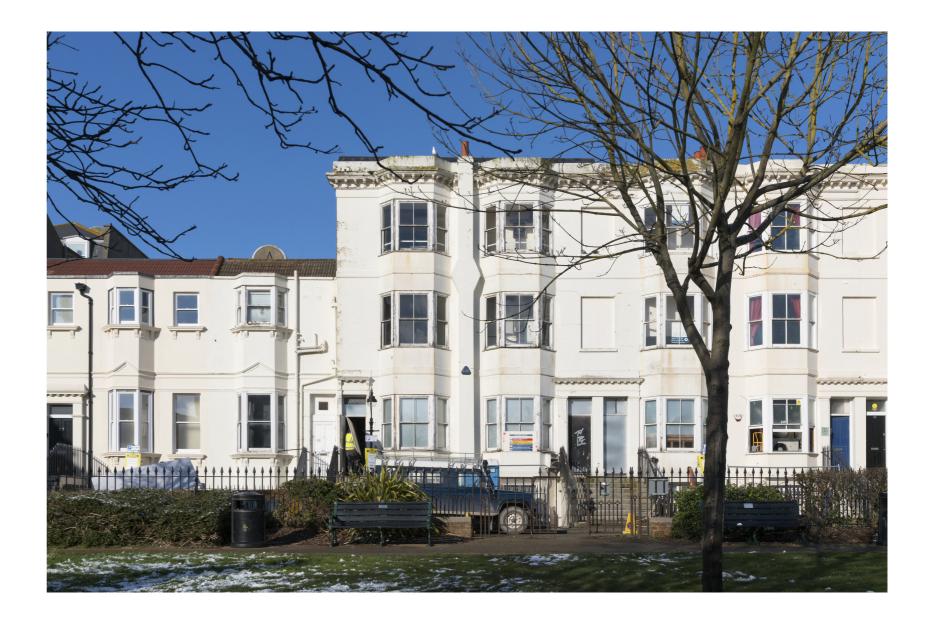

#### Brighton, BN1

This project, completed in December 2019, is a mixed use development of an existing four storey building in central Brighton with frontages on both the busy high street of Western Road, and the Regency period, residential Clarence Square.

The existing building, in poor condition, was fully in retail use, with storage and administration areas over the ground floor shop. Our proposals were to convert the building in to a mixed use development comprising a retail unit at ground and basement levels with ten high quality residential apartments arranged over basement, ground, first, second and third floor levels.

The retail unit is entered from the Western Road frontage and the apartments from the quieter Clarence Square side.

The key design challenge was to create the required number of high quality residential units to make the project viable within the existing building envelope. This includes adding a third floor level by inserting new floor plates at second and third floors and carefully planning the internal layouts to maximize efficiency and to make best use of the existing windows.