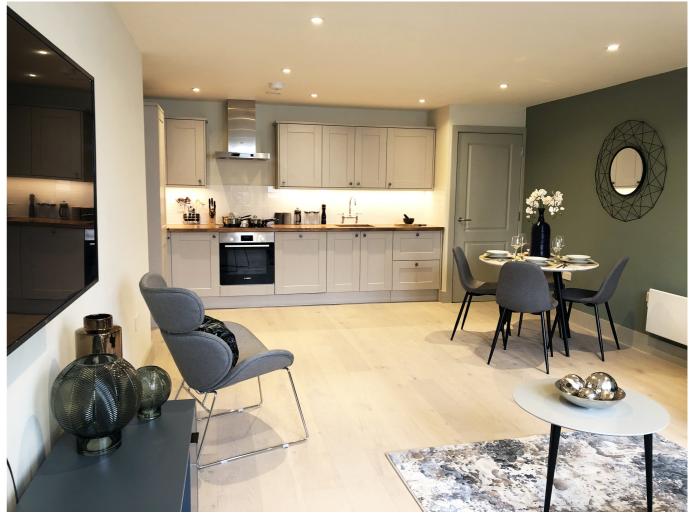

The existing building, in poor condition, was fully in retail use, with storage and administration areas over the ground floor shop. Our proposals were to convert the building in to a mixed use development comprising a retail unit at ground and basement levels with ten high quality residential apartments arranged over basement, ground, first, second and third floor levels.

The retail unit is entered from the Western Road frontage and the apartments from the quieter Clarence Square side.

The key design challenge was to create the required number of high quality residential units to make the project viable within the existing building envelope. This includes adding a third floor level by inserting new floor plates at second and third floors and carefully planning the internal layouts to maximize efficiency and to make best use of the existing windows.