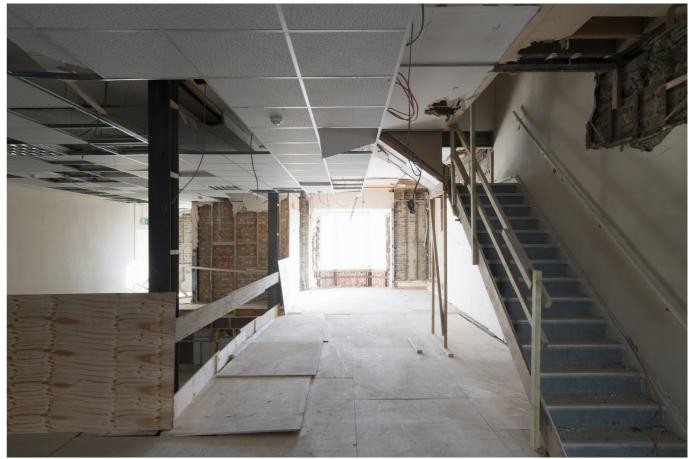

The existing building, in poor condition, was fully in retail use, with storage and administration areas over the ground floor shop. Our proposals were to convert the building in to a mixed use development comprising a retail unit at ground and basement levels with ten high quality residential apartments arranged over basement, ground, first, second and third floor levels.

The retail unit is entered from the Western Road frontage and the apartments from the quieter Clarence Square side.

The key design challenge was to create the required number of high quality residential units to make the project viable within the existing building envelope. This includes adding a third floor level by inserting new floor plates at second and third floors and carefully planning the internal layouts to maximize efficiency and to make best use of the existing windows.