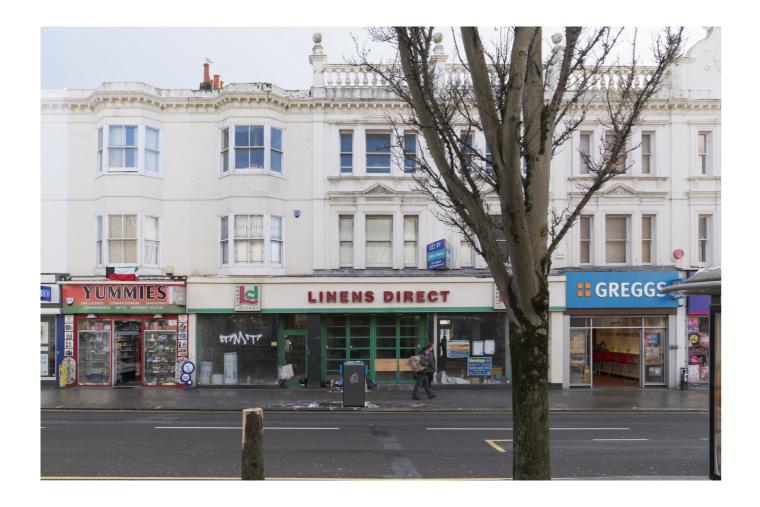

#### Western Road, Brighton

#### Brighton, BN1

This project, completed in December 2019, is a mixed use development of an existing four storey building in central Brighton with frontages on both the busy high street of Western Road, and the Regency period, residential Clarence Square.

The existing building, in poor condition, was fully in retail use, with storage and administration areas over the ground floor shop. Our proposals were to convert the building in to a mixed use development comprising a retail unit at ground and basement levels with ten high quality residential apartments arranged over basement, ground, first, second and third floor levels.