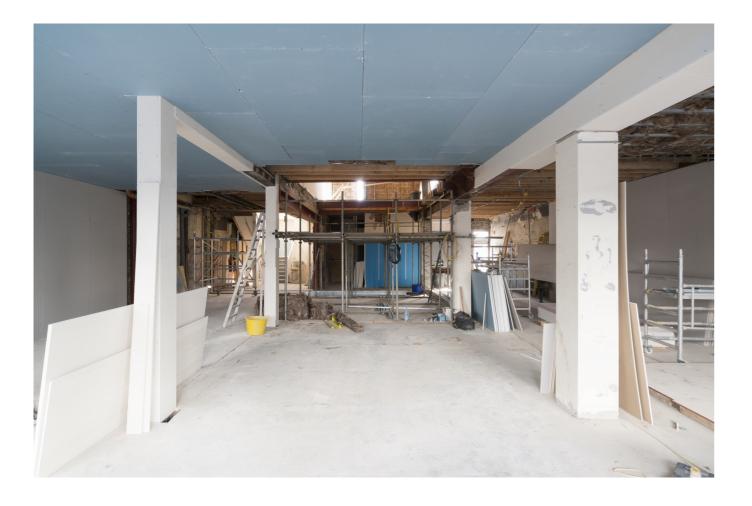

The existing building, in poor condition, was fully in retail use, with storage and administration areas over the ground floor shop. Our proposals were to convert the building in to a mixed use development comprising a retail unit at ground and basement levels with ten high quality residential apartments arranged over basement, ground, first, second and third floor levels.

The retail unit is entered from the Western Road frontage and the apartments from the quieter Clarence Square side.

The key design challenge was to create the required number of high quality residential units to make the project viable within the existing building envelope. This includes adding a third floor level by inserting new floor plates at second and third floors and carefully planning the internal layouts to maximize efficiency and to make best use of the existing windows.