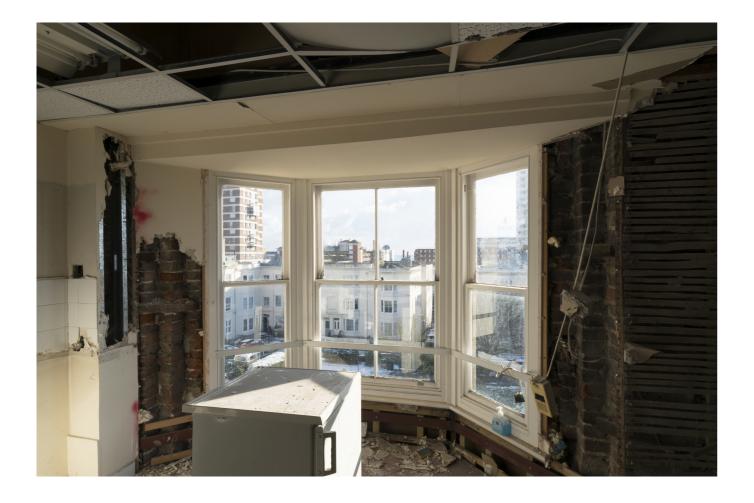

The retail unit is entered from the Western Road frontage and the apartments from the quieter Clarence Square side.

The key design challenge was to create the required number of high quality residential units to make the project viable within the existing building envelope. This includes adding a third floor level by inserting new floor plates at second and third floors and carefully planning the internal layouts to maximize efficiency and to make best use of the existing windows.