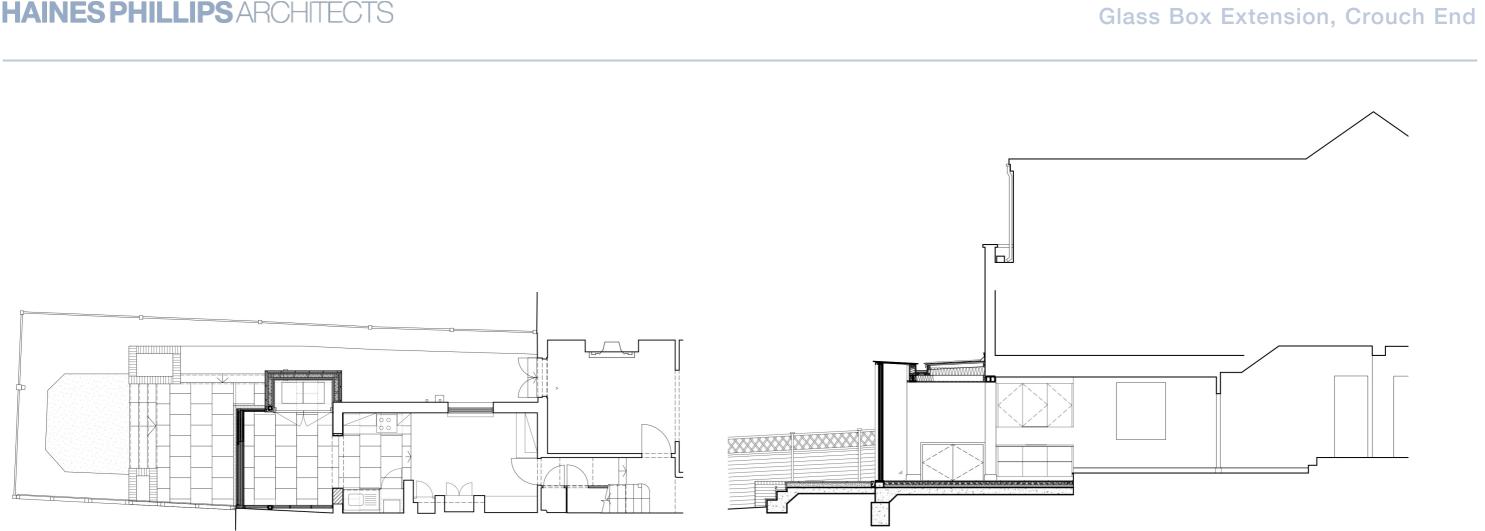

#### **Glass Box Extension, Crouch End**

London Borough of Haringey, N8

This project consisted of a contemporary glass box extension to the rear of a mid terrace house in Crouch End, north London.

The existing ground floor contained a rather dark and cramped kitchen and breakfast room closet wing. Our design solution to improve this space and the connection between the house and garden was to add a rear extension to allow for a larger, more usable kitchen and a light filled sitting area opening out in to the garden through a full height structural glass box.

The extension connects to the brick walls of the existing building with zinc clad roof and walls which include a hidden utility room cupboard projecting out in to the side passage of the garden. The structural glass box projects out from this and finishes above the zinc clad roof and secret gutter in order to allow light to penetrate deep in to the house.