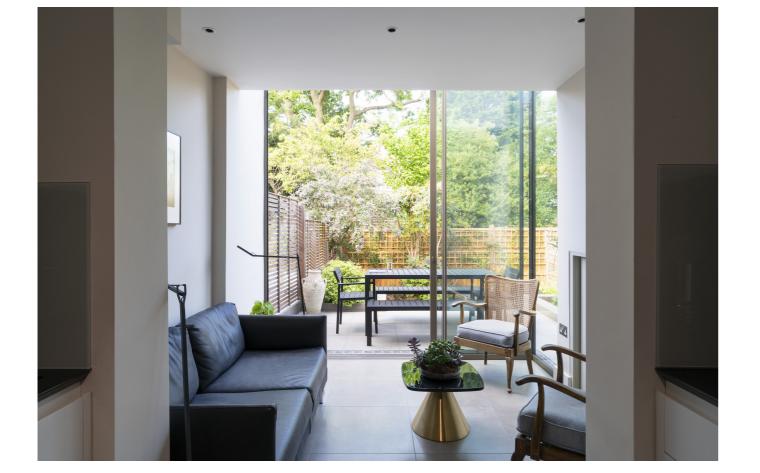

#### **Glass Box Extension, Crouch End**

London Borough of Haringey, N8

This project consisted of a contemporary glass box extension to the rear of a mid terrace house in Crouch End, north London.

The existing ground floor contained a rather dark and cramped kitchen and breakfast room closet wing. Our design solution to improve this space and the connection between the house and garden was to add a rear extension to allow for a larger, more usable kitchen and a light filled sitting area opening out in to the garden through a full height structural glass box.

Our clients have sent us the following testimonial: "The back of the house essentially lifts outwards and upwards into the outside space - it just disappears. The boundary between the inside and the outside is gone. This is what you get from people with vision who see things that you don't'"