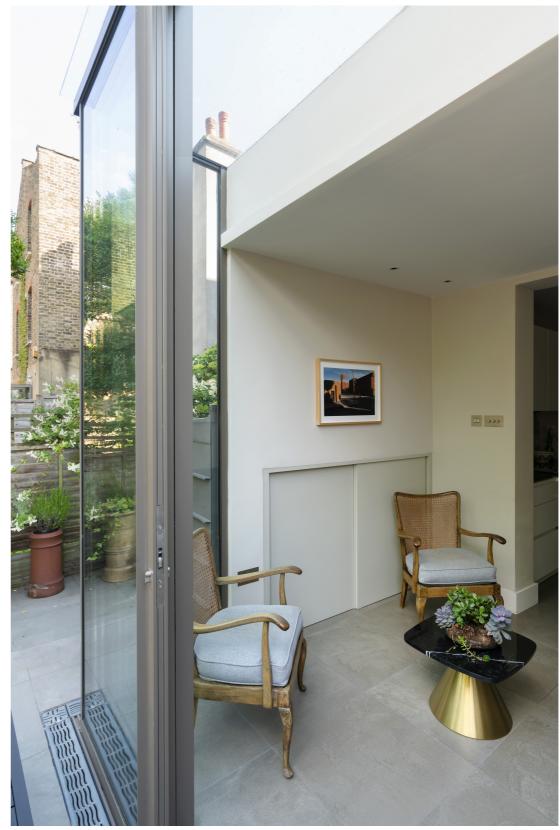

The extension connects to the brick walls of the existing building with zinc clad roof and walls which include a hidden utility room cupboard projecting out in to the side passage of the garden. The structural glass box projects out from this and finishes above the zinc clad roof and secret gutter in order to allow light to penetrate deep in to the house.