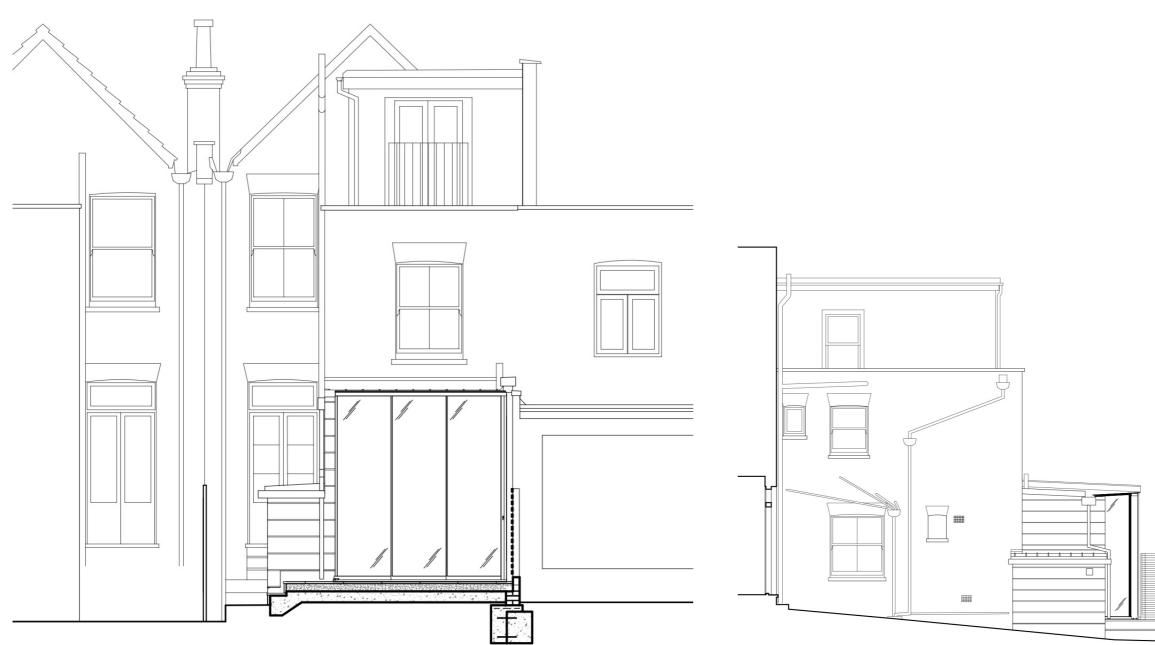

#### **Glass Box Extension, Crouch End**

London Borough of Haringey, N8

This project consisted of a contemporary glass box extension to the rear of a mid terrace house in Crouch End, north London.

The existing ground floor contained a rather dark and cramped kitchen and breakfast room closet wing. Our design solution to improve this space and the connection between the house and garden was to add a rear extension to allow for a larger, more usable kitchen and a light filled sitting area opening out in to the garden through a full height structural glass box.

The extension connects to the brick walls of the existing building with zinc clad roof and walls which include a hidden utility room cupboard projecting out in to the side passage of the garden. The structural glass box projects out from this and finishes above the zinc clad roof and secret gutter in order to allow light to penetrate deep in to the house.

A new patio including raised planters has been added to the garden. This area is finished in the same floor tiles as the new rear sitting area and kitchen in order to create a seamless connection between the garden and house.