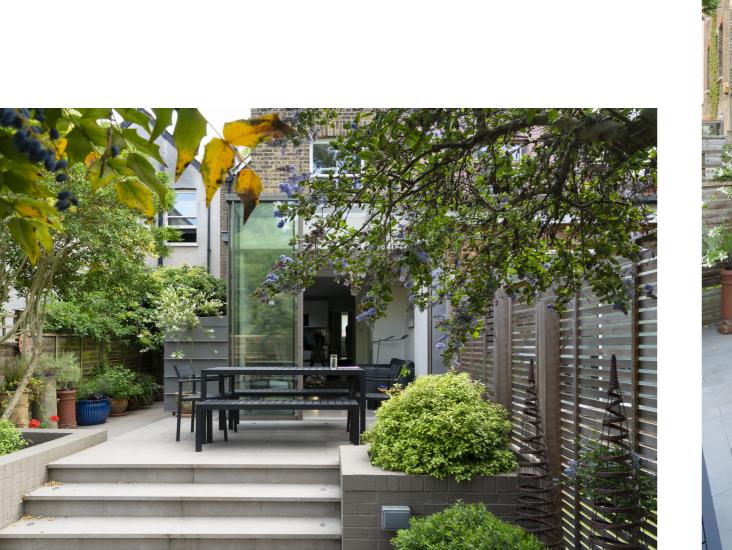

A new patio including raised planters has been added to the garden. This area is finished in the same floor tiles as the new rear sitting area and kitchen in order to create a seamless connection between the garden and house.