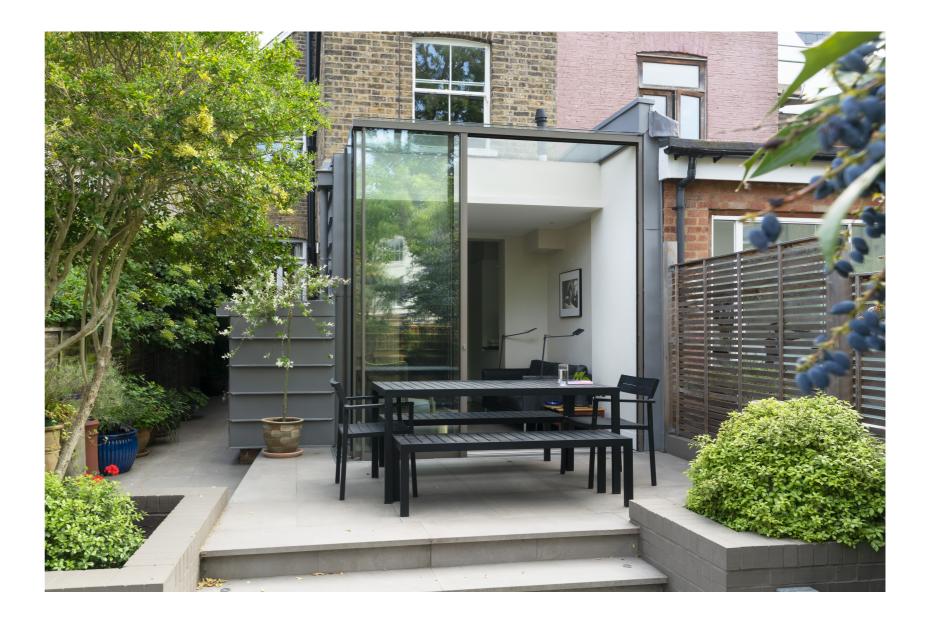

#### **Glass Box Extension, Crouch End**

London Borough of Haringey, N8

This project consisted of a contemporary glass box extension to the rear of a mid terrace house in Crouch End, north London.

The existing ground floor contained a rather dark and cramped kitchen and breakfast room closet wing. Our design solution to improve this space and the connection between the house and garden was to add a rear extension to allow for a larger, more usable kitchen and a light filled sitting area opening out in to the garden through a full height structural glass box.

The extension connects to the brick walls of the existing building with zinc clad roof and walls which include a hidden utility room cupboard projecting out in to the side passage of the garden. The structural glass box projects out from this and finishes above the zinc clad roof and secret gutter in order to allow light to penetrate deep in to the house.

A new patio including raised planters has been added to the garden. This area is finished in the same floor tiles as the new rear sitting area and kitchen in order to create a seamless connection between the garden and house.