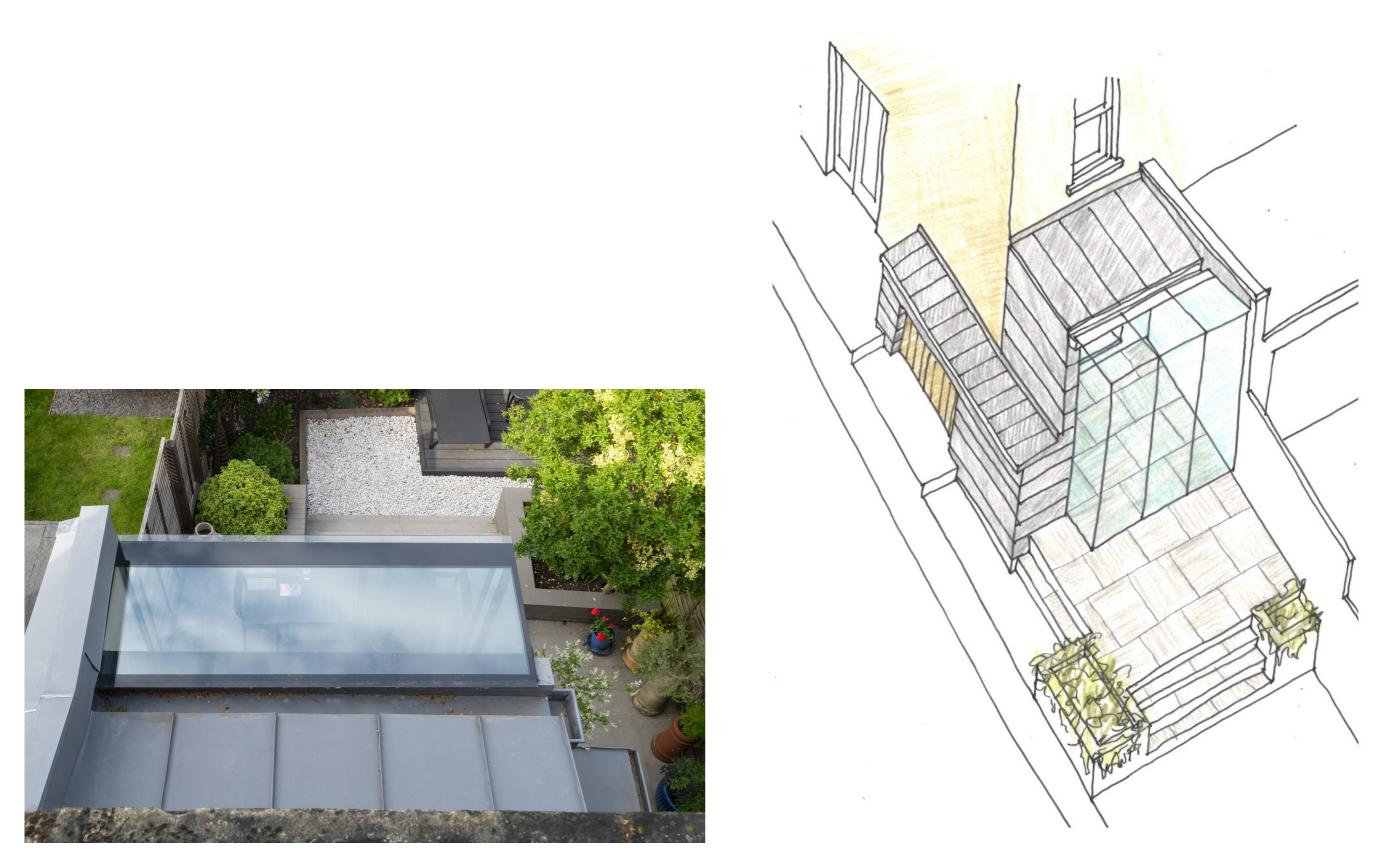

#### **Glass Box Extension, Crouch End**

London Borough of Haringey, N8

This project consisted of a contemporary glass box extension to the rear of a mid terrace house in Crouch End, north London.

The existing ground floor contained a rather dark and cramped kitchen and breakfast room closet wing. Our design solution to improve this space and the connection between the house and garden was to add a rear extension to allow for a larger, more usable kitchen and a light filled sitting area opening out in to the garden through a full height structural glass box.

The extension connects to the brick walls of the existing building with zinc clad roof and walls which include a hidden utility room cupboard projecting out in to the side passage of the garden. The structural glass box projects out from this and finishes above the zinc clad roof and secret gutter in order to allow light to penetrate deep in to the house.

A new patio including raised planters has been added to the garden. This area is finished in the same floor tiles as the new rear sitting area and kitchen in order to create a seamless connection between the garden and house.