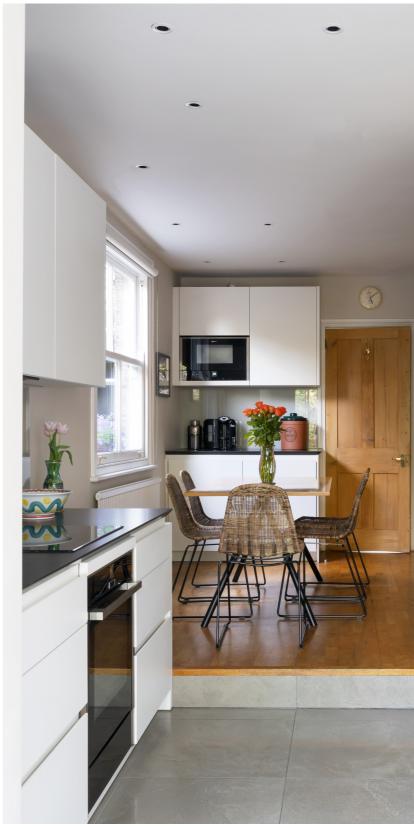

#### **Glass Box Extension, Crouch End**

London Borough of Haringey, N8

This project consisted of a contemporary glass box extension to the rear of a mid terrace house in Crouch End, north London.

The existing ground floor contained a rather dark and cramped kitchen and breakfast room closet wing. Our design solution to improve this space and the connection between the house and garden was to add a rear extension to allow for a larger, more usable kitchen and a light filled sitting area opening out in to the garden through a full height structural glass box.

The extension connects to the brick walls of the existing building with zinc clad roof and walls which include a hidden utility room cupboard projecting out in to the side passage of the garden. The structural glass box projects out from this and finishes above the zinc clad roof and secret gutter in order to allow light to penetrate deep in to the house.

Our design included detailed design and specification of the extension and new kitchen, finishes and lighting scheme and full project management and contract administration.

Planning consent was obtained in January 2017 and the project was completed in December 2017.