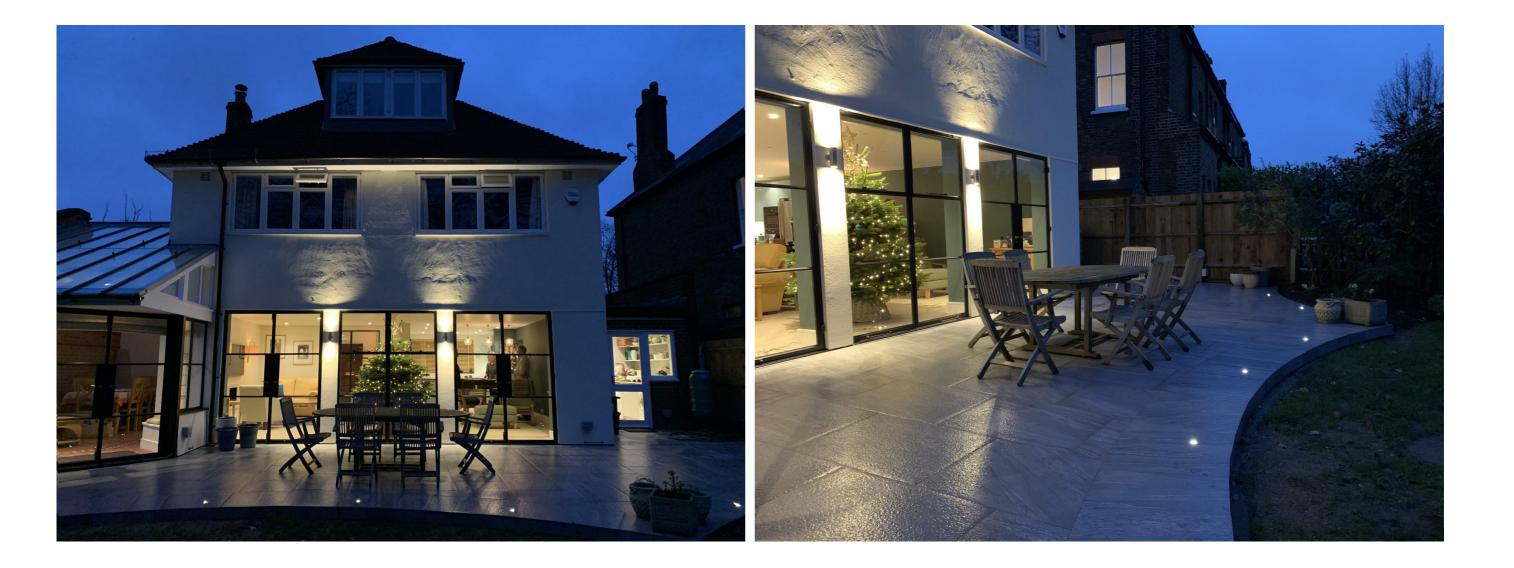

## Detailed design of new glazing, joinery and finishes

The existing rear ground floor windows were removed and replaced with a new composition of steel windows and doors.

Matching fire rated steel framed internal glazed doors and screens were introduced in the entrance hallway to allow views through the house to the garden.

Our detailed design and specification including minimal joinery and large format herringbone tiling help to maximize the available space and to create a light filled, open living room.

New fire rated glazed internal screen and doors