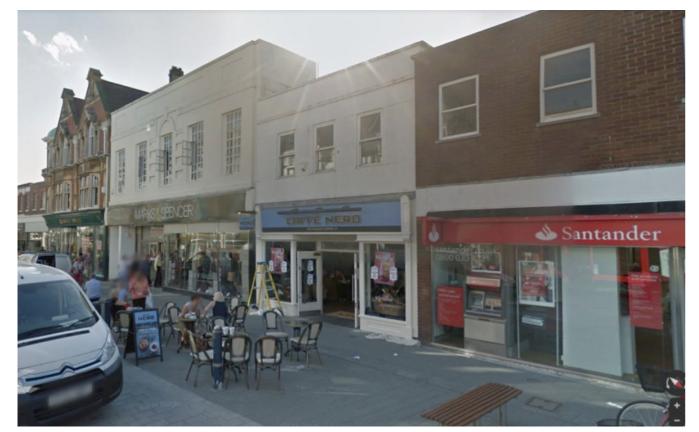

## Redeveloping a prominent city centre site

The site is in a prominent position in the principal shopping frontage of Hamilton Road within the North Felixstowe Conservation Area and was lying vacant following the closure of the former Marks and Spencer store.

Haines Phillips Architects were appointed in to prepare proposals for a mixed-use scheme following the refusal of a previous planning application by others on the site.

We successfully obtained planning with a carefully designed scheme that respected the appearance and context of the existing building and surroundings whilst maximising the development value.