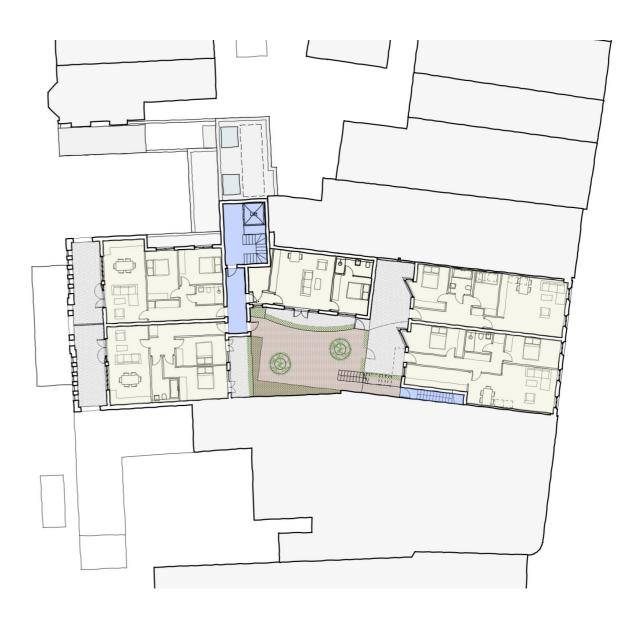

Our proposals comprise partial internal demolition with retention of facades, extension and part conversion of the existing retail premises to create a new retail unit at ground floor level and 14 residential apartments above.

The apartments are grouped around a first floor courtyard, with associated landscaping and services provision.

Page 5 ©2013-2025 Haines Phillips Architects

Page 6 ©2013-2025 Haines Phillips Architects

Page 7 ©2013-2025 Haines Phillips Architects