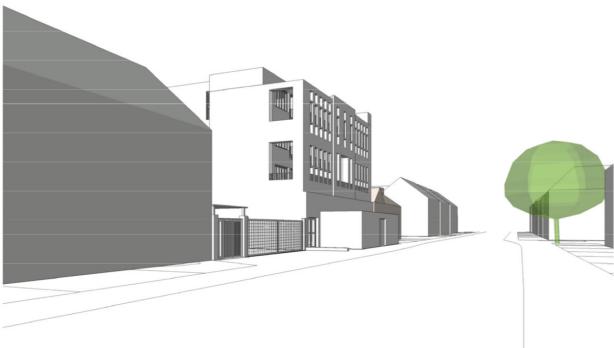

## Careful contextual design

Central to our design was a careful approach to preserving and enhancing the Architectural character and distinctive elements of the existing building maintaining its relationship with the surrounding townscape and its contribution to the Conservation Area.

The retained and new elements of the building create a high quality design, in a scale, materials and details that take reference from the best parts of the local area.

Page 4 ©2013-2025 Haines Phillips Architects