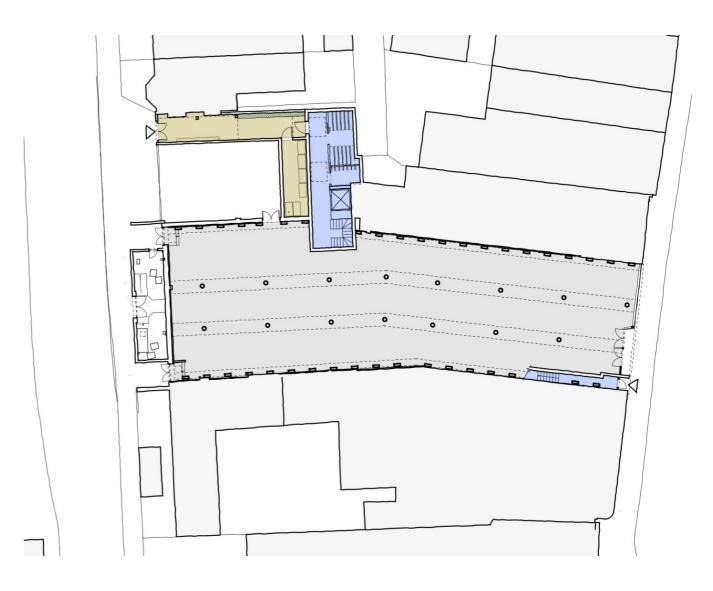

Our proposals comprise partial internal demolition with retention of facades, extension and part conversion of the existing retail premises to create a new retail unit at ground floor level and 14 residential apartments above.

The apartments are grouped around a first floor courtyard, with associated landscaping and services provision.

Page 5 ©2013-2025 Haines Phillips Architects

Page 6 ©2013-2025 Haines Phillips Architects

Page 7 ©2013-2025 Haines Phillips Architects