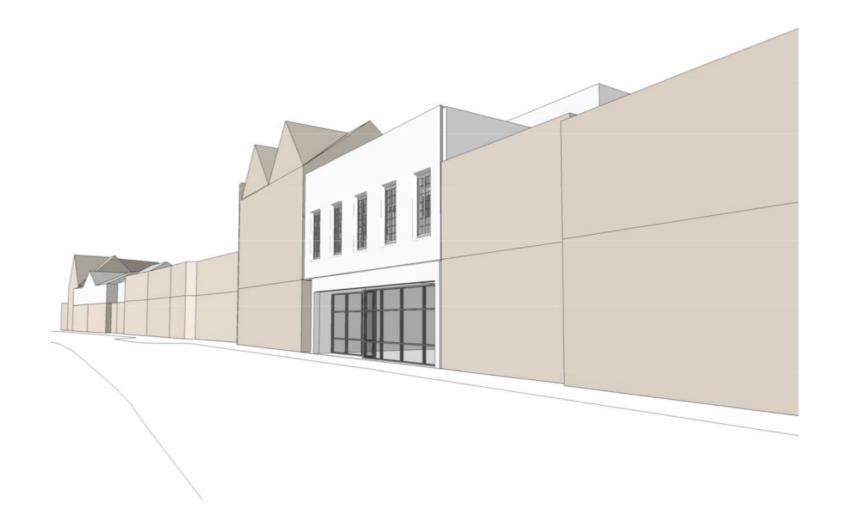

## Redeveloping a prominent city centre site

The site is in a prominent position in the principal shopping frontage of Hamilton Road within the North Felixstowe Conservation Area and was lying vacant following the closure of the former Marks and Spencer store.

## Careful contextual design

Central to our design was a careful approach to preserving and enhancing the Architectural character and distinctive elements of the existing building maintaining its relationship with the surrounding townscape and its contribution to the Conservation Area.

The retained and new elements of the building create a high quality design, in a scale, materials and details that take reference from the best parts of the local area.

Page 4 ©2013-2025 Haines Phillips Architects