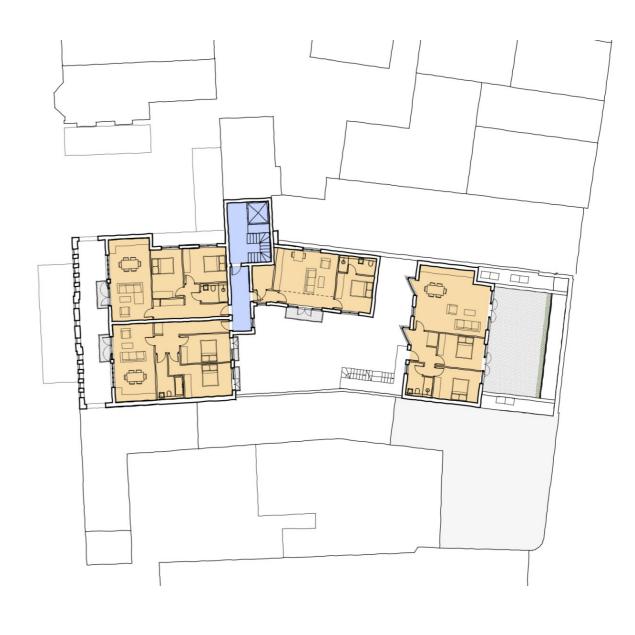

Our proposals comprise partial internal demolition with retention of facades, extension and part conversion of the existing retail premises to create a new retail unit at ground floor level and 14 residential apartments above.

The apartments are grouped around a first floor courtyard, with associated landscaping and services provision.

Page 5 ©2013-2025 Haines Phillips Architects

Page 6 ©2013-2025 Haines Phillips Architects

Page 7 ©2013-2025 Haines Phillips Architects