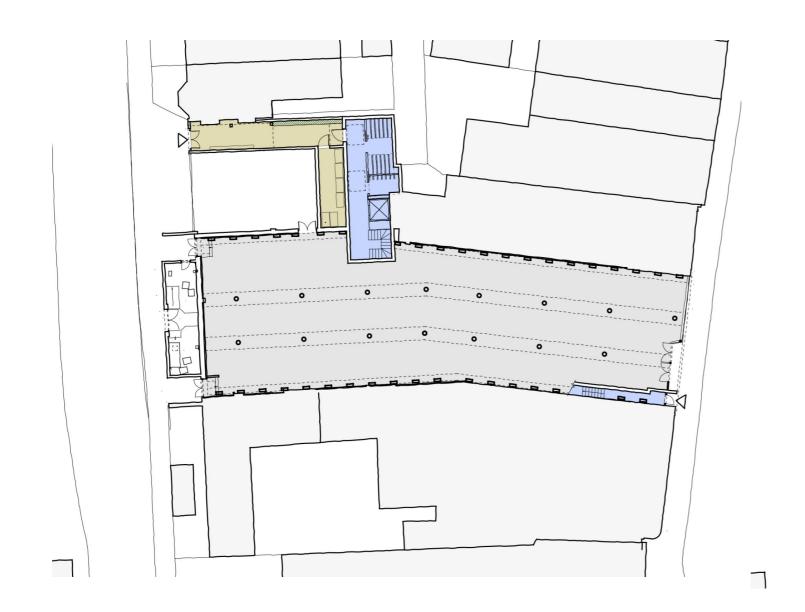

Our proposals comprise partial internal demolition with retention of facades, extension and part conversion of the existing retail premises to create a new retail unit at ground floor level and 14 residential apartments above.

The apartments are grouped around a first floor courtyard, with associated landscaping and services provision.

Page 5 ©2013-2025 Haines Phillips Architects

Page 6 ©2013-2025 Haines Phillips Architects

Page 7 ©2013-2025 Haines Phillips Architects