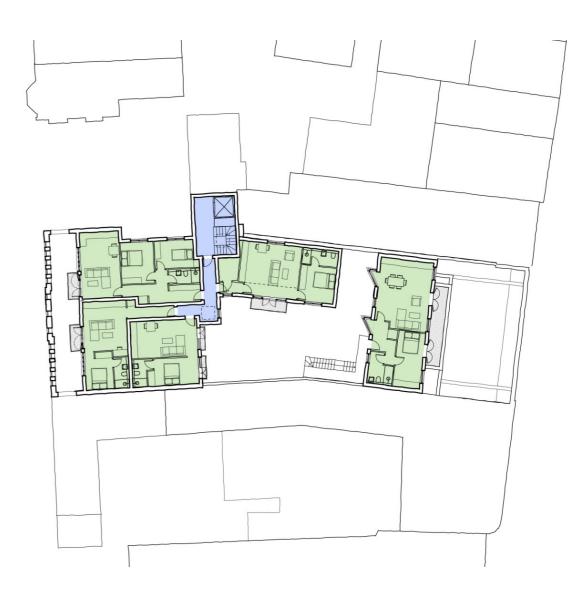

Our proposals comprise partial internal demolition with retention of facades, extension and part conversion of the existing retail premises to create a new retail unit at ground floor level and 14 residential apartments above.

The apartments are grouped around a first floor courtyard, with associated landscaping and services provision.

Page 5 ©2013-2025 Haines Phillips Architects

Page 6 ©2013-2025 Haines Phillips Architects

Page 7 ©2013-2025 Haines Phillips Architects