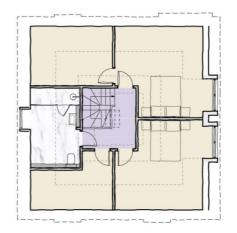

We removed the existing rear extension and replacing it with a contemporary pitched roof extension to create an open plan kitchen and dining area and improved access to the rear garden.

The bedroom spaces on the first floor were reorganised and a new staircase inserted up to the second floor. This, as well as the replacement of the small existing dormer with larger new zinc clad dormer allowed us to maximise the usable bedroom floor area on the top floor of the house.