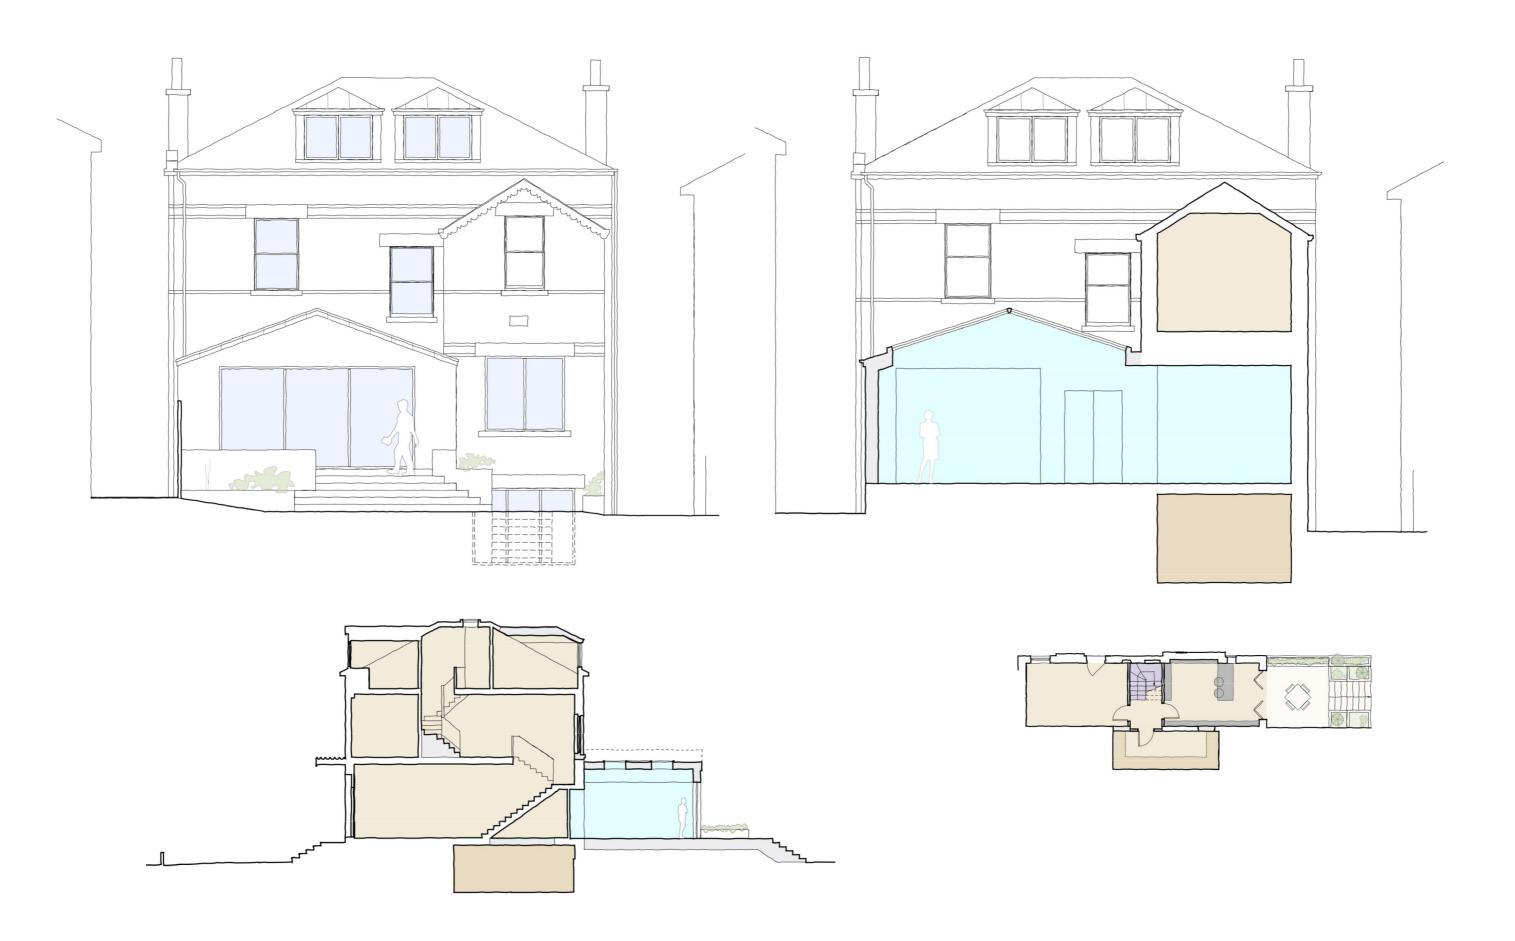

## Adapting and improving the house for contemporary living

Our clients approached having purchased this four storey detached Victorian house in the Montpelier Park Conservation Area. The house is locally listed and part of a grand group of similar houses, each with decorative front elevations and large rear gardens.

The house included an unsympathetic non-original rear extension consisting of a large uPVC glass lantern within a flat roof with a fully glazed wall facing out on to the rear garden.

Our design proposals were to create new spaces for home working, improving the family kitchen/living/dining spaces and improving the bedroom spaces on the upper floors.

Our services included the initial concept feasibility studies, planning application and technical design for pricing and construction.

Page 3 ©2013-2025 Haines Phillips Architects

A new staircase was inserted to the basement and the layout reconfigured to create a new study with access out to a lower patio connected to the garden via terraced steps and planters.

We removed the existing rear extension and replacing it with a contemporary pitched roof extension to create an open plan kitchen and dining area and improved access to the rear garden.

The bedroom spaces on the first floor were reorganised and a new staircase inserted up to the second floor. This, as well as the replacement of the small existing dormer with larger new zinc clad dormer allowed us to maximise the usable bedroom floor area on the top floor of the house.