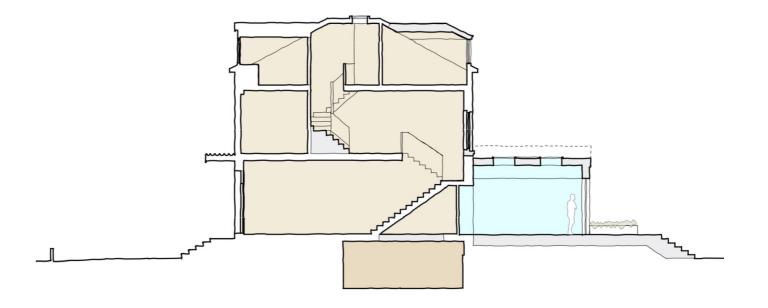

Our services included the initial concept feasibility studies, planning application and technical design for pricing and construction.

Page 3 ©2013-2025 Haines Phillips Architects

A new staircase was inserted to the basement and the layout reconfigured to create a new study with access out to a lower patio connected to the garden via terraced steps and planters.

We removed the existing rear extension and replacing it with a contemporary pitched roof extension to create an open plan kitchen and dining area and improved access to the rear garden.

The bedroom spaces on the first floor were reorganised and a new staircase inserted up to the second floor. This, as well as the replacement of the small existing dormer with larger new zinc clad dormer allowed us to maximise the usable bedroom floor area on the top floor of the house.