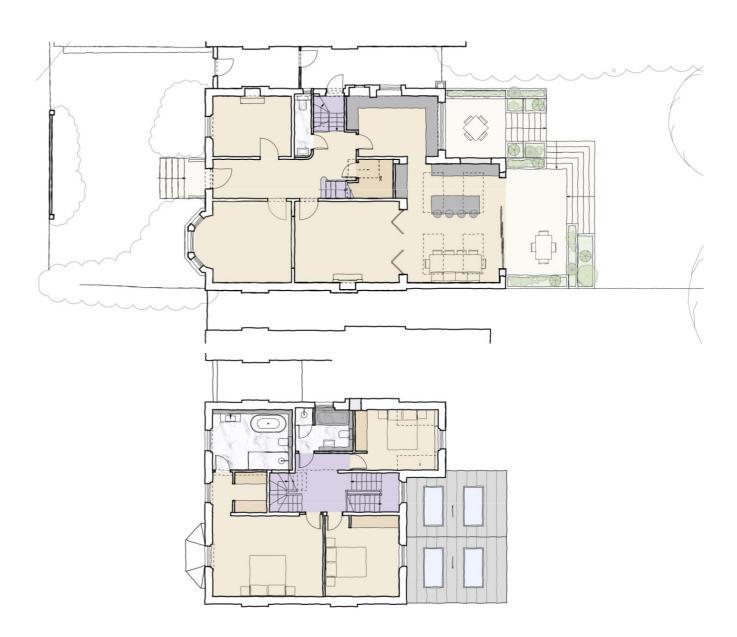

The house included an unsympathetic non-original rear extension consisting of a large uPVC glass lantern within a flat roof with a fully glazed wall facing out on to the rear garden.

Our design proposals were to create new spaces for home working, improving the family kitchen/living/dining spaces and improving the bedroom spaces on the upper floors.

Our services included the initial concept feasibility studies, planning application and technical design for pricing and construction.

Page 3 ©2013-2025 Haines Phillips Architects

A new staircase was inserted to the basement and the layout reconfigured to create a new study with access out to a lower patio connected to the garden via terraced steps and planters.

We removed the existing rear extension and replacing it with a contemporary pitched roof extension to create an open plan kitchen and dining area and improved access to the rear garden.

The bedroom spaces on the first floor were reorganised and a new staircase inserted up to the second floor. This, as well as the replacement of the small existing dormer with larger new zinc clad dormer allowed us to maximise the usable bedroom floor area on the top floor of the house.