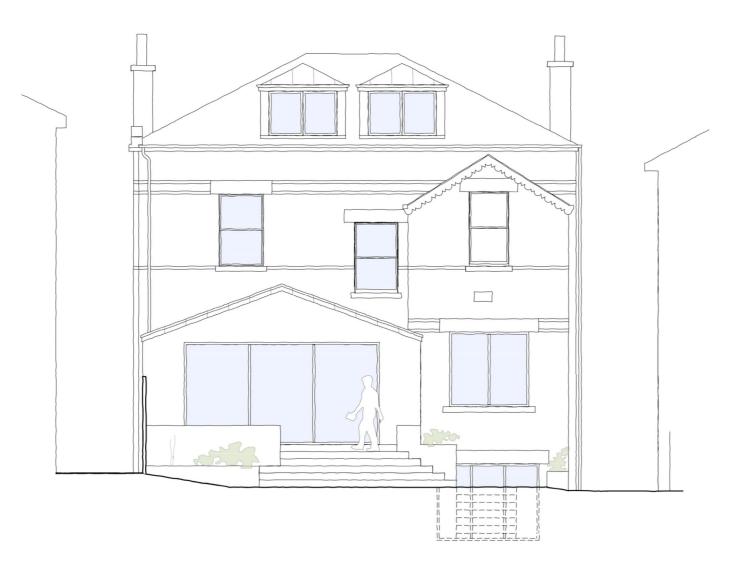

We removed the existing rear extension and replacing it with a contemporary pitched roof extension to create an open plan kitchen and dining area and improved access to the rear garden.

The bedroom spaces on the first floor were reorganised and a new staircase inserted up to the second floor. This, as well as the replacement of the small existing dormer with larger new zinc clad dormer allowed us to maximise the usable bedroom floor area on the top floor of the house.