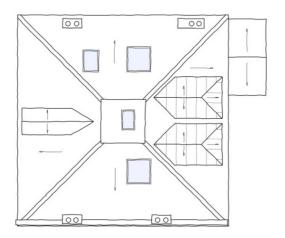

We removed the existing rear extension and replacing it with a contemporary pitched roof extension to create an open plan kitchen and dining area and improved access to the rear garden.

The bedroom spaces on the first floor were reorganised and a new staircase inserted up to the second floor. This, as well as the replacement of the small existing dormer with larger new zinc clad dormer allowed us to maximise the usable bedroom floor area on the top floor of the house.