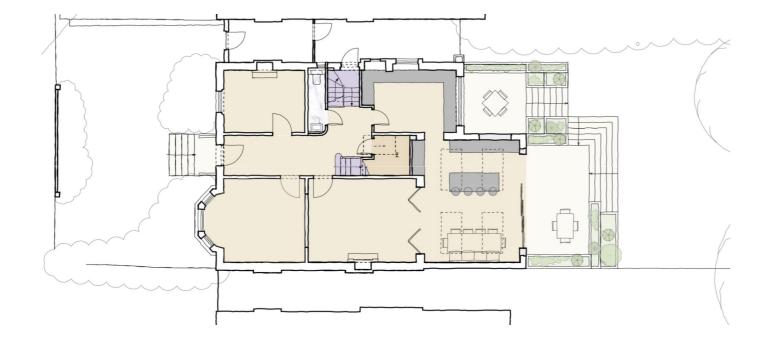

Our services included the initial concept feasibility studies, planning application and technical design for pricing and construction.

Page 3 ©2013-2025 Haines Phillips Architects

A new staircase was inserted to the basement and the layout reconfigured to create a new study with access out to a lower patio connected to the garden via terraced steps and planters.

We removed the existing rear extension and replacing it with a contemporary pitched roof extension to create an open plan kitchen and dining area and improved access to the rear garden.

The bedroom spaces on the first floor were reorganised and a new staircase inserted up to the second floor. This, as well as the replacement of the small existing dormer with larger new zinc clad dormer allowed us to maximise the usable bedroom floor area on the top floor of the house.