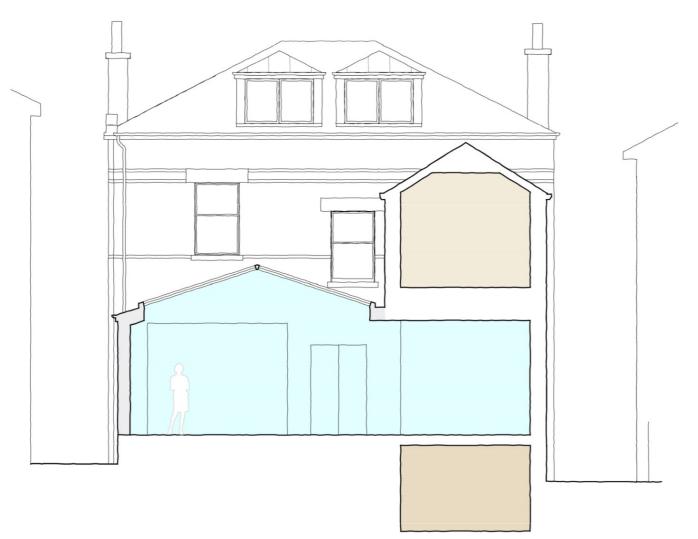

We removed the existing rear extension and replacing it with a contemporary pitched roof extension to create an open plan kitchen and dining area and improved access to the rear garden.

The bedroom spaces on the first floor were reorganised and a new staircase inserted up to the second floor. This, as well as the replacement of the small existing dormer with larger new zinc clad dormer allowed us to maximise the usable bedroom floor area on the top floor of the house.