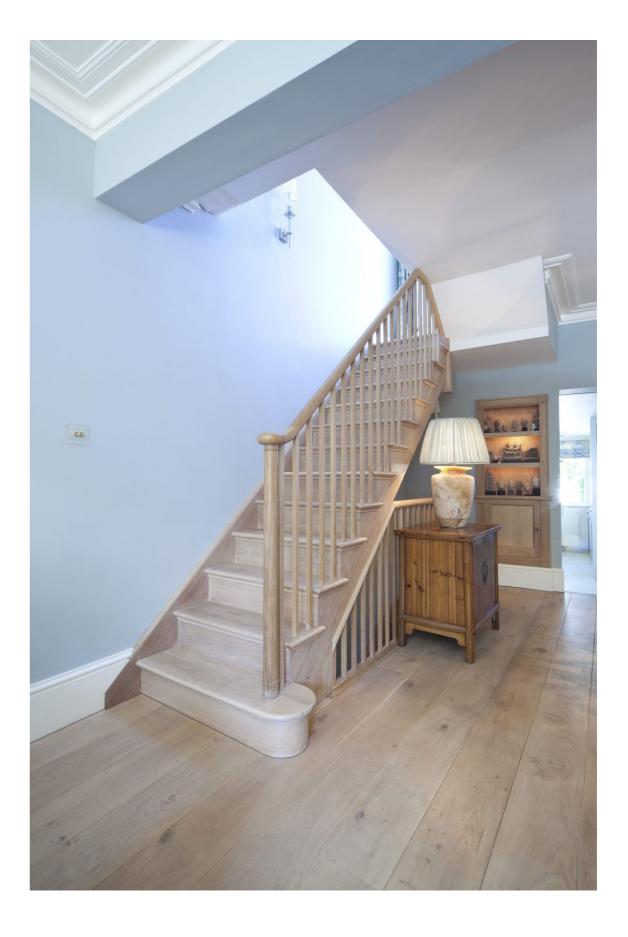

## Combining old and new to transform the house

The refurbishment and extension of this Hillgate Village terraced house demonstrate how old and new can combine successfully.

The lower ground floor with its almost minimalist interior and small paved garden is but a few steps from a ground floor living area with retained original cornices and panel doors and a