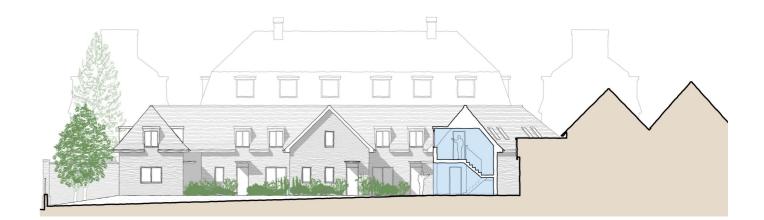

The new buildings are carefully designed to tie in with the existing boundary wall conditions and follow the predominant language of details and materials in the existing and surrounding buildings in order to sit comfortably in its location.