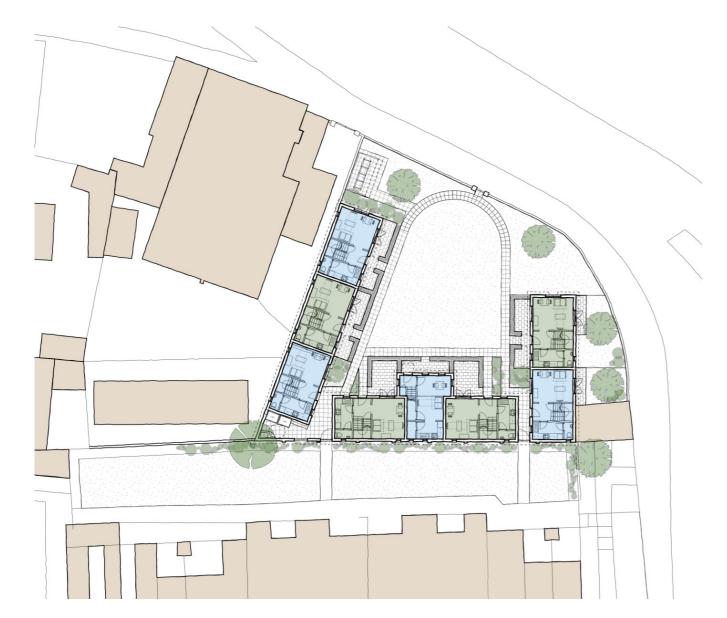

## A welcoming open courtyard layout

Our proposed layout takes the form of an open courtyard, similar, although at a much more modest scale, to existing courtyards within the estate.

The common garden area in the courtyard functions as shared amenity space for the residents of the new homes and other residents on the estate.

The houses are modest in scale and budget and designed for the specific requirements of the single exservice personnel who will be allocated the houses, to assist them in adjusting to independent living, effectively as short term 'move on' accommodation.