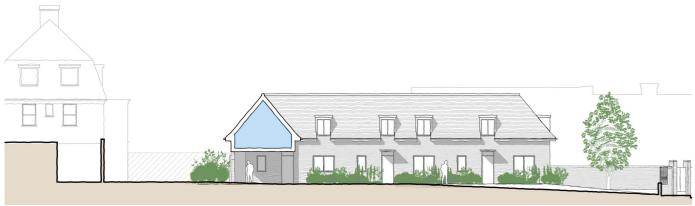

We were appointed at feasibility stage to prepare designs for the redevelopment of a site in the southwest corner of the estate containing a vacant house and cafe and adjacent a Grade II listed Parish Hall.

The new buildings are carefully designed to tie in with the existing boundary wall conditions and follow the predominant language of details and materials in the existing and surrounding buildings in order to sit comfortably in its location.

## A welcoming open courtyard layout

Our proposed layout takes the form of an open courtyard, similar, although at a much more modest scale, to existing courtyards within the estate.

The common garden area in the courtyard functions as shared amenity space for the residents of the new homes and other residents on the estate.