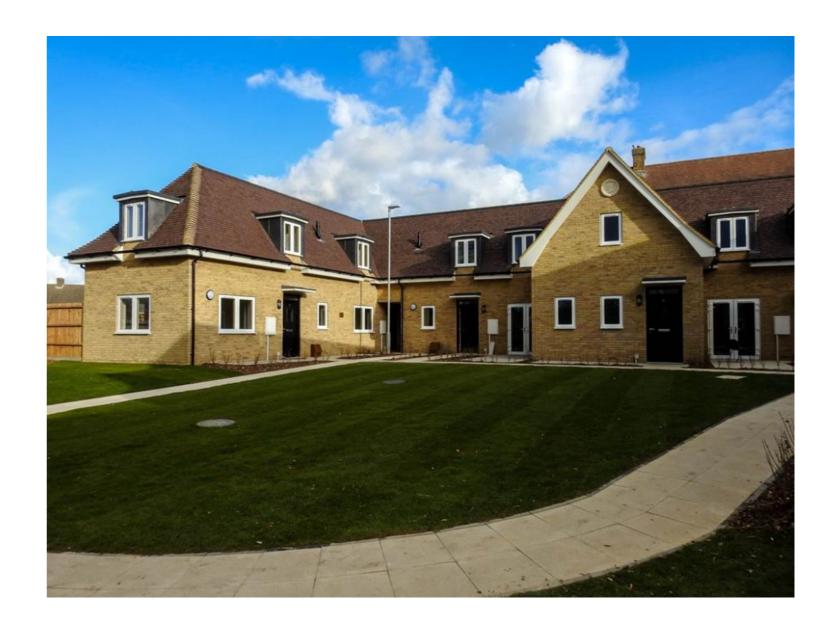

## A welcoming open courtyard layout

Our proposed layout takes the form of an open courtyard, similar, although at a much more modest scale, to existing courtyards within the estate.

The common garden area in the courtyard functions as shared amenity space for the residents of the new homes and other residents on the estate.

The houses are modest in scale and budget and designed for the specific requirements of the single exservice personnel who will be allocated the houses, to assist them in adjusting to independent living, effectively as short term 'move on' accommodation.