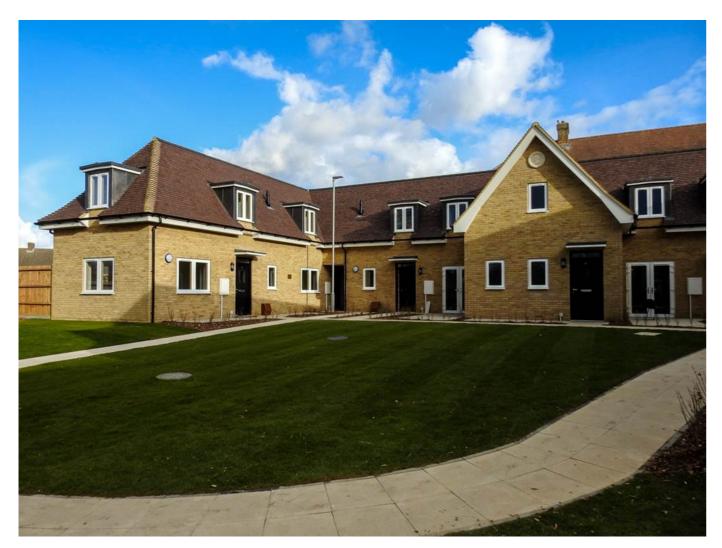

The new buildings are carefully designed to tie in with the existing boundary wall conditions and follow the predominant language of details and materials in the existing and surrounding buildings in order to sit comfortably in its location.

The houses are modest in scale and budget and designed for the specific requirements of the single exservice personnel who will be allocated the houses, to assist them in adjusting to independent living, effectively as short term 'move on' accommodation.