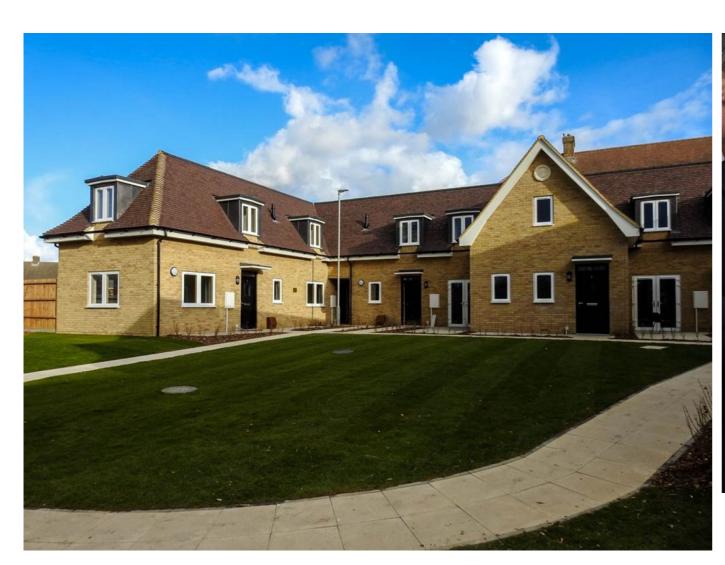

## A welcoming open courtyard layout

Our proposed layout takes the form of an open courtyard, similar, although at a much more modest scale, to existing courtyards within the estate.

The common garden area in the courtyard functions as shared amenity space for the residents of the new homes and other residents on the estate.

The houses are modest in scale and budget and designed for the specific requirements of the single exservice personnel who will be allocated the houses, to assist them in adjusting to independent living, effectively as short term 'move on' accommodation.