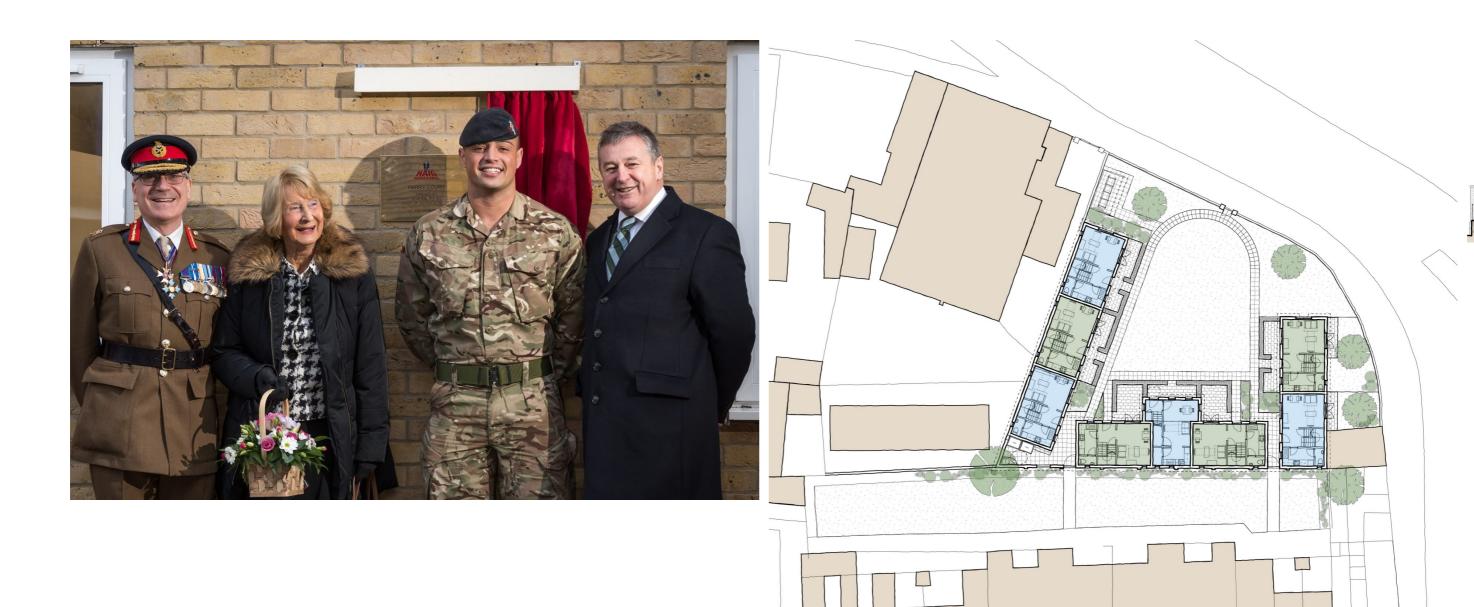

We were appointed at feasibility stage to prepare designs for the redevelopment of a site in the southwest corner of the estate containing a vacant house and cafe and adjacent a Grade II listed Parish Hall.

The new buildings are carefully designed to tie in with the existing boundary wall conditions and follow the predominant language of details and materials in the existing and surrounding buildings in order to sit comfortably in its location.

## A welcoming open courtyard layout

Our proposed layout takes the form of an open courtyard, similar, although at a much more modest scale, to existing courtyards within the estate.

The common garden area in the courtyard functions as shared amenity space for the residents of the new homes and other residents on the estate.