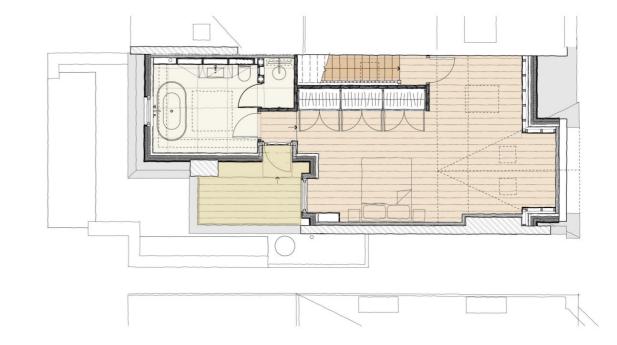

## Reorganizing and maximising the potential of the house

Haines Phillips were approached to prepare designs to reorganize and maximise the floor area of the clients Edwardian two-storey semi-detached house in New Malden, south London.

The existing house was arranged with an awkward cellular arrangement of the family spaces on the ground floor, an unsatisfactory connection with the rear garden, and insufficient bedroom and bathroom spaces for the clients growing family.

Our designs proposals were for extensive internal alterations including a new position and arrangement of the internal staircase in order to unlock an improved circulation route within the house for the family spaces and to allow access up to the second floor master bedroom suite. We also proposed rear, side and roof extensions for a large kitchen and dining space on the ground floor, and additional bedroom and bathroom.

The symmetrical balance of the semi-detached houses would be restored by introducing a hip to gable roof extension. This extension plus two rear dormers allowed us to create new roof level accommodation. A first floor level side extension creates an enlarged family bathroom space and a roof level terrace over.

The rear and side extensions include a structural glass box and rooflights to create a new, larger, light filled family kitchen and dining area and an improved connection between the house and garden.