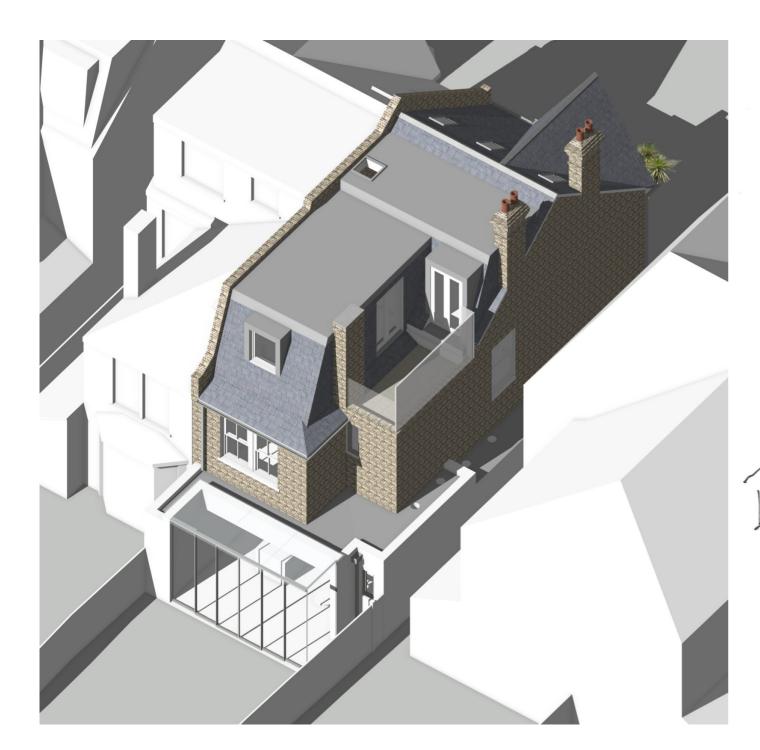

The symmetrical balance of the semi-detached houses would be restored by introducing a hip to gable roof extension. This extension plus two rear dormers allowed us to create new roof level accommodation. A first floor level side extension creates an enlarged family bathroom space and a roof level terrace over.

The rear and side extensions include a structural glass box and rooflights to create a new, larger, light filled family kitchen and dining area and an improved connection between the house and garden.