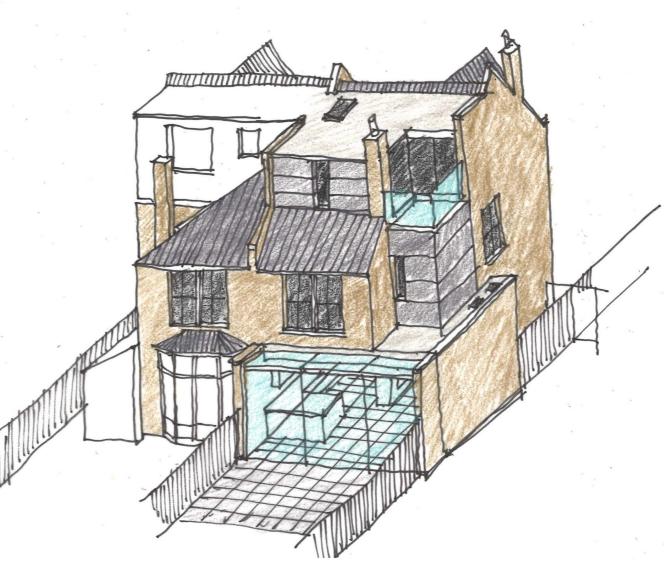

Our designs proposals were for extensive internal alterations including a new position and arrangement of the internal staircase in order to unlock an improved circulation route within the house for the family spaces and to allow access up to the second floor master bedroom suite. We also proposed rear, side and roof extensions for a large kitchen and dining space on the ground floor, and additional bedroom and bathroom.

The symmetrical balance of the semi-detached houses would be restored by introducing a hip to gable roof extension. This extension plus two rear dormers allowed us to create new roof level accommodation. A first floor level side extension creates an enlarged family bathroom space and a roof level terrace over.

The rear and side extensions include a structural glass box and rooflights to create a new, larger, light filled family kitchen and dining area and an improved connection between the house and garden.