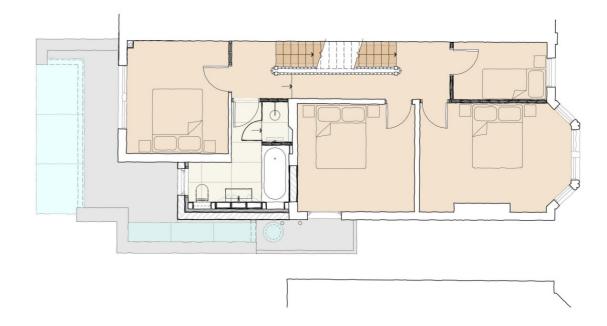

Our designs proposals were for extensive internal alterations including a new position and arrangement of the internal staircase in order to unlock an improved circulation route within the house for the family spaces and to allow access up to the second floor master bedroom suite. We also proposed rear, side and roof extensions for a large kitchen and dining space on the ground floor, and additional bedroom and bathroom.

The symmetrical balance of the semi-detached houses would be restored by introducing a hip to gable roof extension. This extension plus two rear dormers allowed us to create new roof level accommodation. A first floor level side extension creates an enlarged family bathroom space and a roof level terrace over.