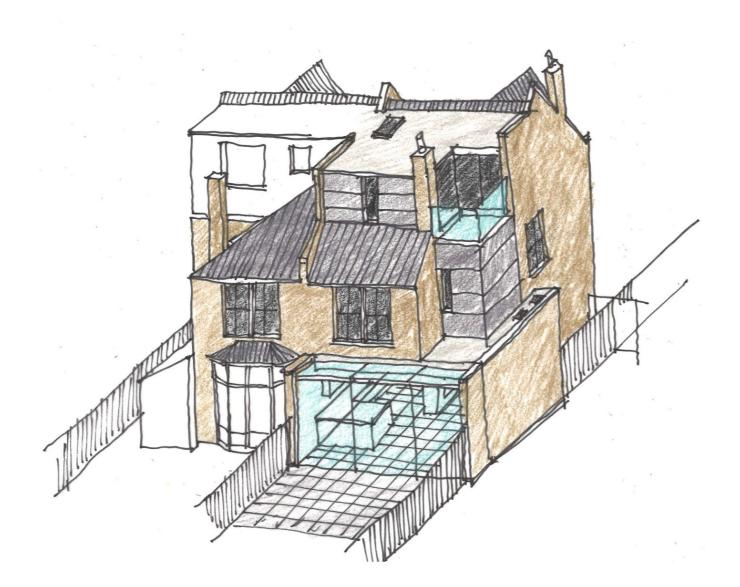

The symmetrical balance of the semi-detached houses would be restored by introducing a hip to gable roof extension. This extension plus two rear dormers allowed us to create new roof level accommodation. A first floor level side extension creates an enlarged family bathroom space and a roof level terrace over.

The rear and side extensions include a structural glass box and rooflights to create a new, larger, light filled family kitchen and dining area and an improved connection between the house and garden.