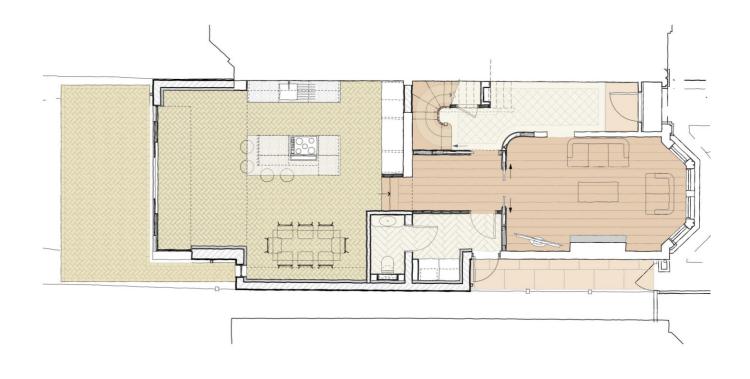

Our designs proposals were for extensive internal alterations including a new position and arrangement of the internal staircase in order to unlock an improved circulation route within the house for the family spaces and to allow access up to the second floor master bedroom suite. We also proposed rear, side and roof extensions for a large kitchen and dining space on the ground floor, and additional bedroom and bathroom.

The rear and side extensions include a structural glass box and rooflights to create a new, larger, light filled family kitchen and dining area and an improved connection between the house and garden.