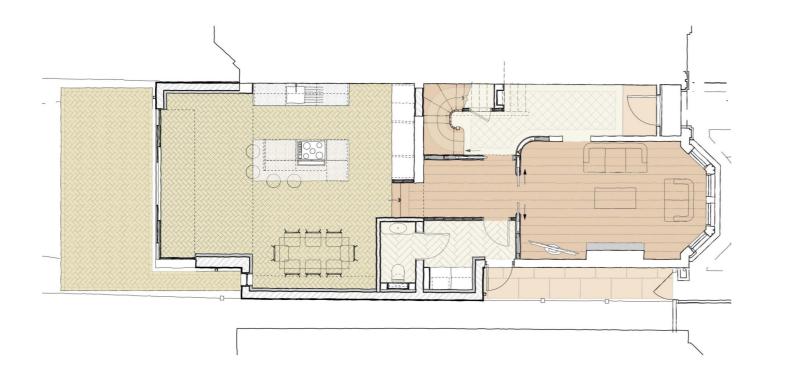

Our designs proposals were for extensive internal alterations including a new position and arrangement of the internal staircase in order to unlock an improved circulation route within the house for the family spaces and to allow access up to the second floor master bedroom suite. We also proposed rear, side and roof extensions for a large kitchen and dining space on the ground floor, and additional bedroom and bathroom.

The rear and side extensions include a structural glass box and rooflights to create a new, larger, light filled family kitchen and dining area and an improved connection between the house and garden.