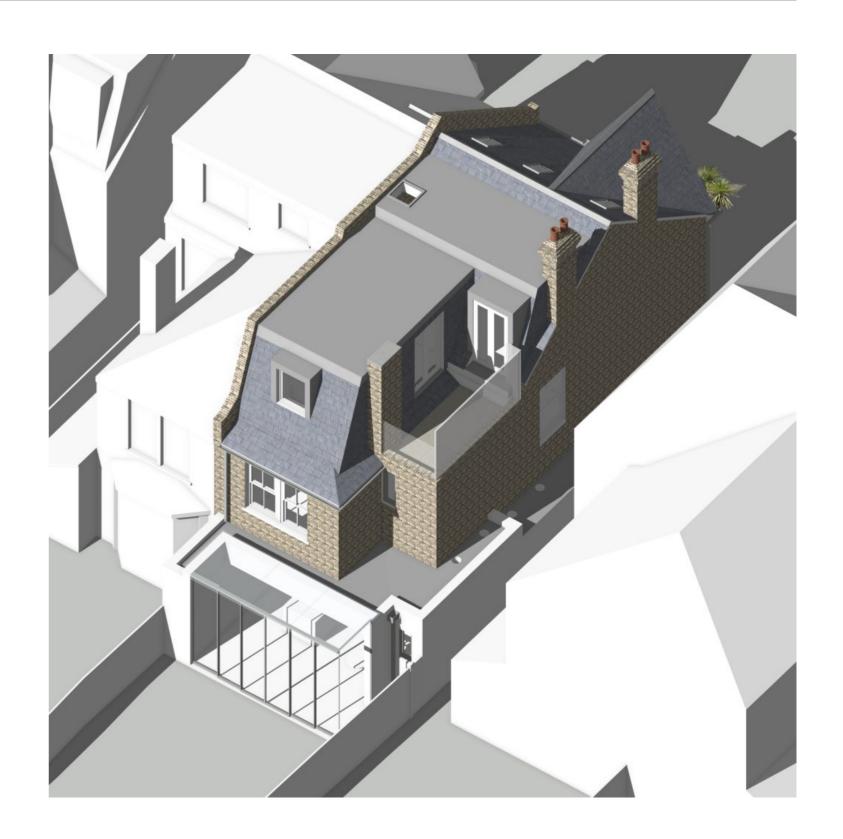

The symmetrical balance of the semi-detached houses would be restored by introducing a hip to gable roof extension. This extension plus two rear dormers allowed us to create new roof level accommodation. A first floor level side extension creates an enlarged family bathroom space and a roof level terrace over.

The rear and side extensions include a structural glass box and rooflights to create a new, larger, light filled family kitchen and dining area and an improved connection between the house and garden.