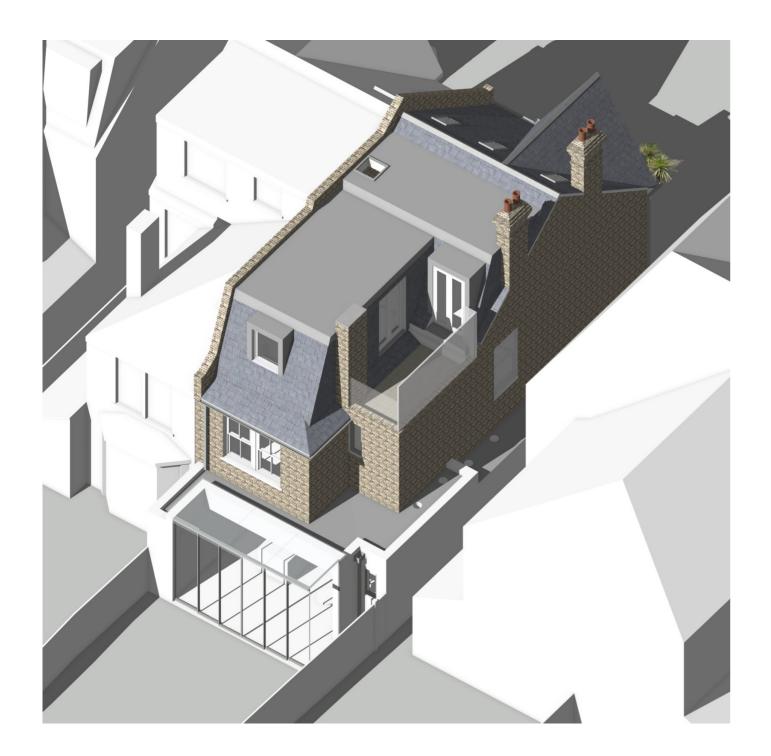

The symmetrical balance of the semi-detached houses would be restored by introducing a hip to gable roof extension. This extension plus two rear dormers allowed us to create new roof level accommodation. A first floor level side extension creates an enlarged family bathroom space and a roof level terrace over.

The rear and side extensions include a structural glass box and rooflights to create a new, larger, light filled family kitchen and dining area and an improved connection between the house and garden.