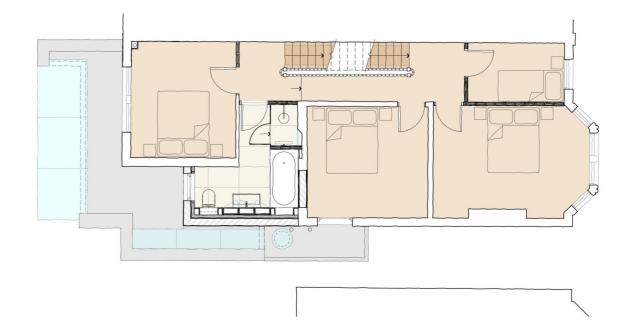

Our designs proposals were for extensive internal alterations including a new position and arrangement of the internal staircase in order to unlock an improved circulation route within the house for the family spaces and to allow access up to the second floor master bedroom suite. We also proposed rear, side and roof extensions for a large kitchen and dining space on the ground floor, and additional bedroom and bathroom.

The symmetrical balance of the semi-detached houses would be restored by introducing a hip to gable roof extension. This extension plus two rear dormers allowed us to create new roof level accommodation. A first floor level side extension creates an enlarged family bathroom space and a roof level terrace over.