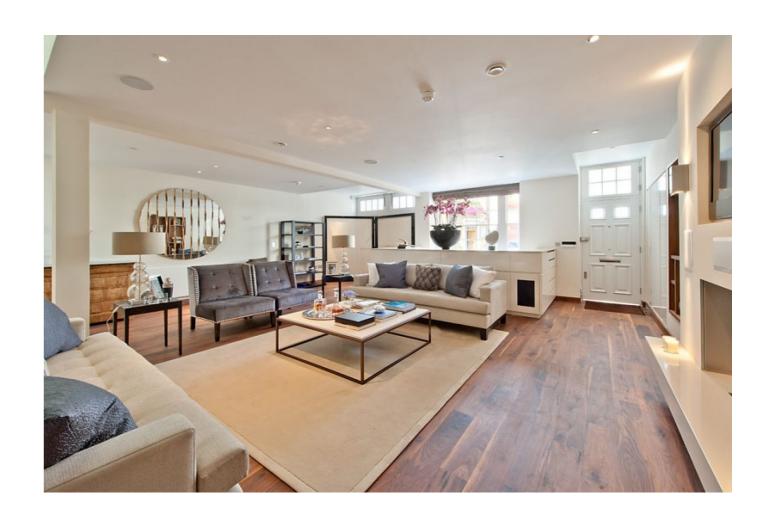

Page 4 ©2013-2025 Haines Phillips Architects

Page 9

| Open plan ground floor living space facing the mews frontage                           |
|----------------------------------------------------------------------------------------|
| Rear of ground floor living space with staircase and atrium                            |
| Basement kitchen dining space with light from cutout in ground floor above             |
| Our services included detailed design and specification of the architectural interiors |
| The development is located in Belgravia, London.                                       |
|                                                                                        |