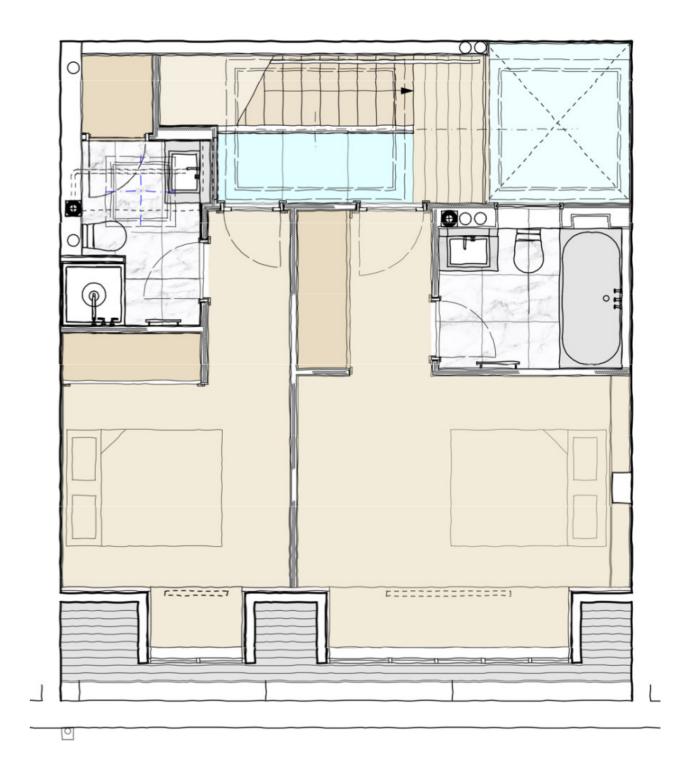

The house has only one external aspect, its front elevation. Key to the success of the design was the insertion of an open staircase along the rear wall with the stair acting as a light well, bringing light along the rear wall to all floors of the house, through large glazed openings in the roof above the stairwell, glass floor landings and an internal 'atrium'.

Page 4 ©2013-2025 Haines Phillips Architects

Page 9

| Open plan ground floor living space facing the mews frontage                           |
|----------------------------------------------------------------------------------------|
| Rear of ground floor living space with staircase and atrium                            |
| Basement kitchen dining space with light from cutout in ground floor above             |
| Our services included detailed design and specification of the architectural interiors |
| The development is located in Belgravia, London.                                       |
|                                                                                        |