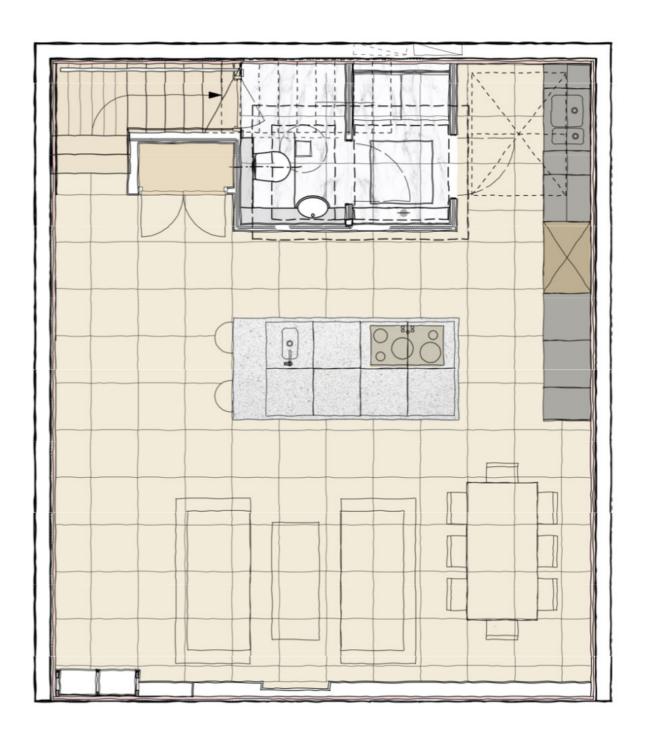

## Creating a light filled luxurious family home

This project comprised the substantial rebuilding and fitting out of a Belgravia mews house, including insertion of a new basement, to create a high-end contemporary house for sale.

The house has only one external aspect, its front elevation. Key to the success of the design was the insertion of an open staircase along the rear wall with the stair acting as a light well, bringing light along the rear wall to all floors of the house, through large glazed openings in the roof above the stairwell, glass floor landings and an internal 'atrium'.

Page 4 ©2013-2025 Haines Phillips Architects

Page 9

| Open plan ground floor living space facing the mews frontage                           |
|----------------------------------------------------------------------------------------|
| Rear of ground floor living space with staircase and atrium                            |
| Basement kitchen dining space with light from cutout in ground floor above             |
| Our services included detailed design and specification of the architectural interiors |
| The development is located in Belgravia, London.                                       |
|                                                                                        |