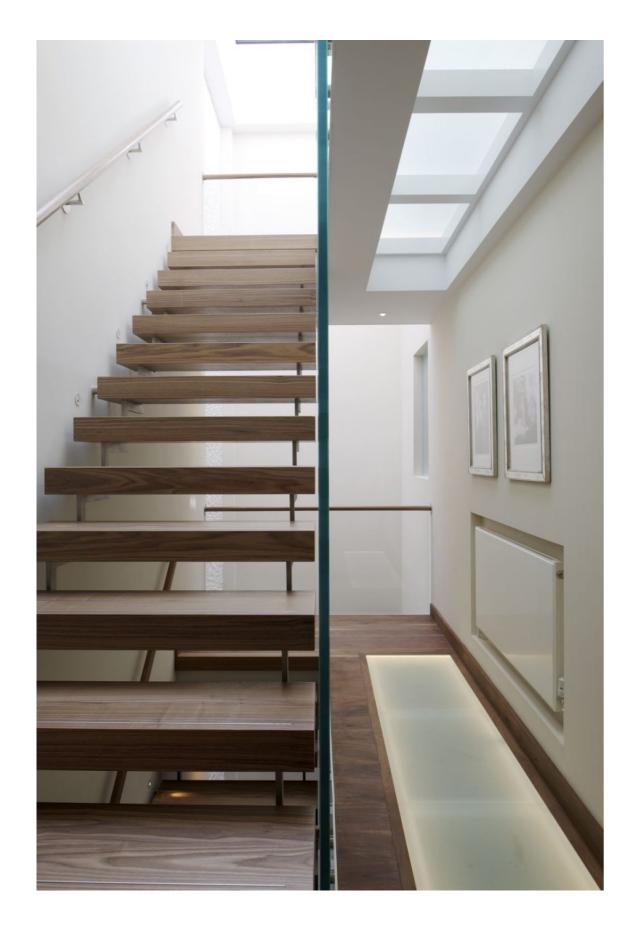

The house has only one external aspect, its front elevation. Key to the success of the design was the insertion of an open staircase along the rear wall with the stair acting as a light well, bringing light along the rear wall to all floors of the house, through large glazed openings in the roof above the stairwell, glass floor landings and an internal 'atrium'.