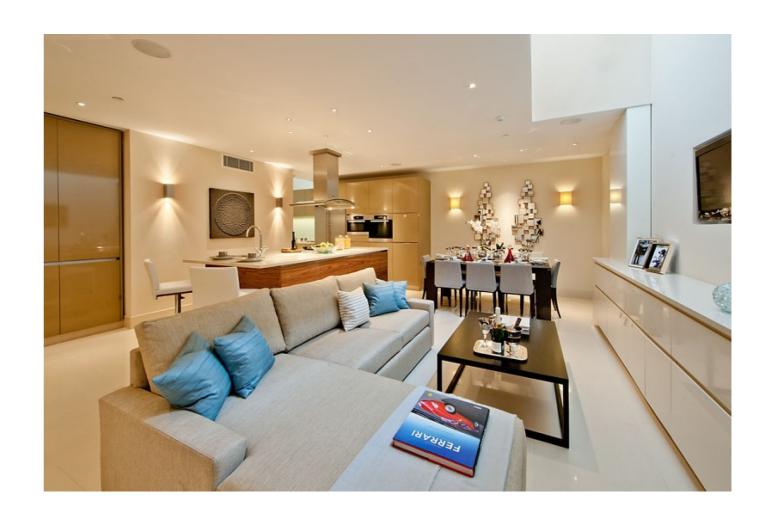

## Creating a light filled luxurious family home

This project comprised the substantial rebuilding and fitting out of a Belgravia mews house, including insertion of a new basement, to create a high-end contemporary house for sale.

The house has only one external aspect, its front elevation. Key to the success of the design was the insertion of an open staircase along the rear wall with the stair acting as a light well, bringing light along the rear wall to all floors of the house, through large glazed openings in the roof above the stairwell, glass floor landings and an internal 'atrium'.

Page 4 ©2013-2025 Haines Phillips Architects

Page 9

| Open plan ground floor living space facing the mews frontage                           |
|----------------------------------------------------------------------------------------|
| Rear of ground floor living space with staircase and atrium                            |
| Basement kitchen dining space with light from cutout in ground floor above             |
| Our services included detailed design and specification of the architectural interiors |
| The development is located in Belgravia, London.                                       |
|                                                                                        |