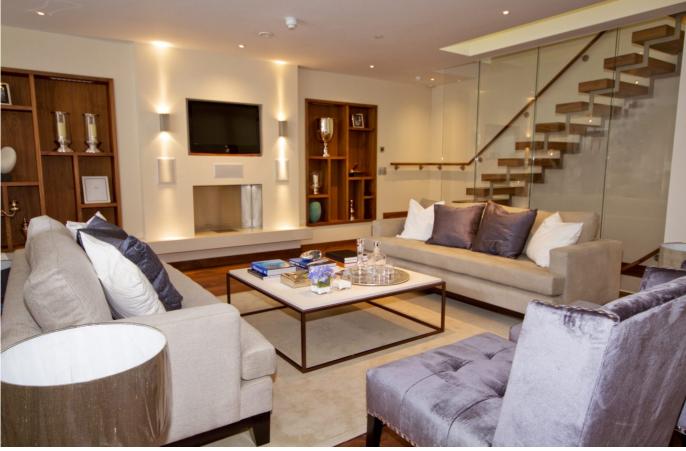

The house has only one external aspect, its front elevation. Key to the success of the design was the insertion of an open staircase along the rear wall with the stair acting as a light well, bringing light along the rear wall to all floors of the house, through large glazed openings in the roof above the stairwell, glass floor landings and an internal 'atrium'.

Page 4 ©2013-2025 Haines Phillips Architects

Page 9

| Open plan ground floor living space facing the mews frontage                           |
|----------------------------------------------------------------------------------------|
| Rear of ground floor living space with staircase and atrium                            |
| Basement kitchen dining space with light from cutout in ground floor above             |
| Our services included detailed design and specification of the architectural interiors |
| The development is located in Belgravia, London.                                       |
|                                                                                        |