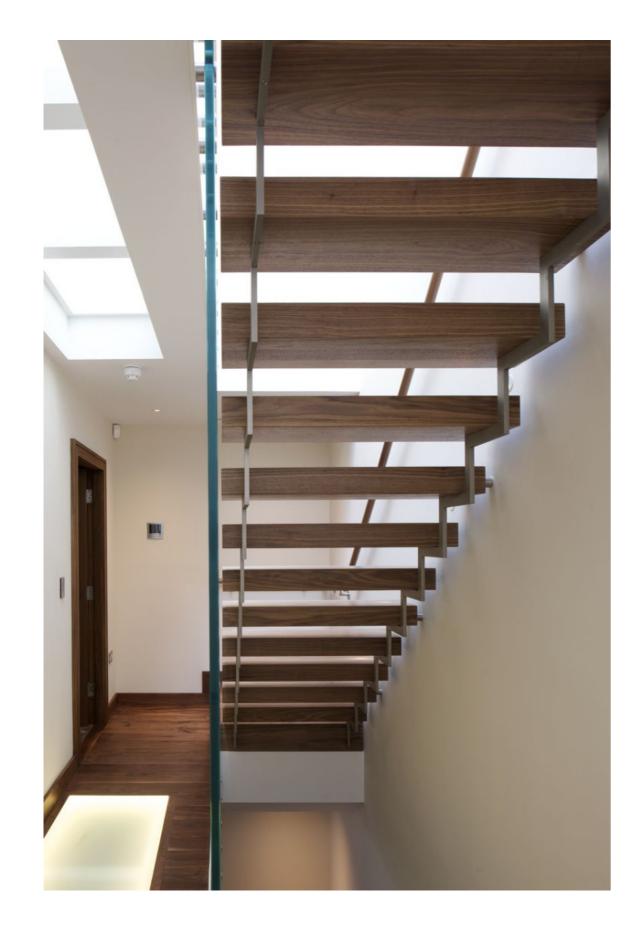

The house has only one external aspect, its front elevation. Key to the success of the design was the insertion of an open staircase along the rear wall with the stair acting as a light well, bringing light along the rear wall to all floors of the house, through large glazed openings in the roof above the stairwell, glass floor landings and an internal 'atrium'.