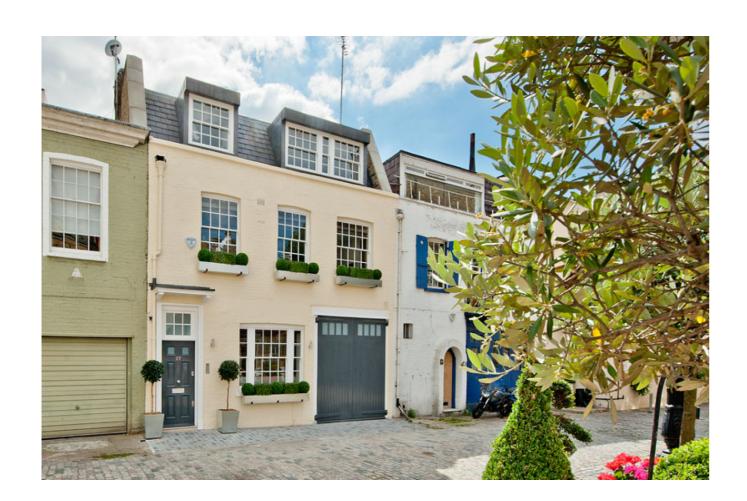

## Wilton Row, Belgravia

Substantial rebuilding and fitting out of Belgravia mews house to create a highend market sale house.

LOCATION

Westminster, London SW1X

STATUS

Completed

USE

Residential

## Creating a light filled luxurious family home

This project comprised the substantial rebuilding and fitting out of a Belgravia mews house, including insertion of a new basement, to create a high-end contemporary house for sale.

The house has only one external aspect, its front elevation. Key to the success of the design was the insertion of an open staircase along the rear wall with the stair acting as a light well, bringing light along the rear wall to all floors of the house, through large glazed openings in the roof above the stairwell, glass floor landings and an internal 'atrium'.

Page 4 ©2013-2025 Haines Phillips Architects

Page 9

| Open plan ground floor living space facing the mews frontage                           |
|----------------------------------------------------------------------------------------|
| Rear of ground floor living space with staircase and atrium                            |
| Basement kitchen dining space with light from cutout in ground floor above             |
| Our services included detailed design and specification of the architectural interiors |
| The development is located in Belgravia, London.                                       |
|                                                                                        |