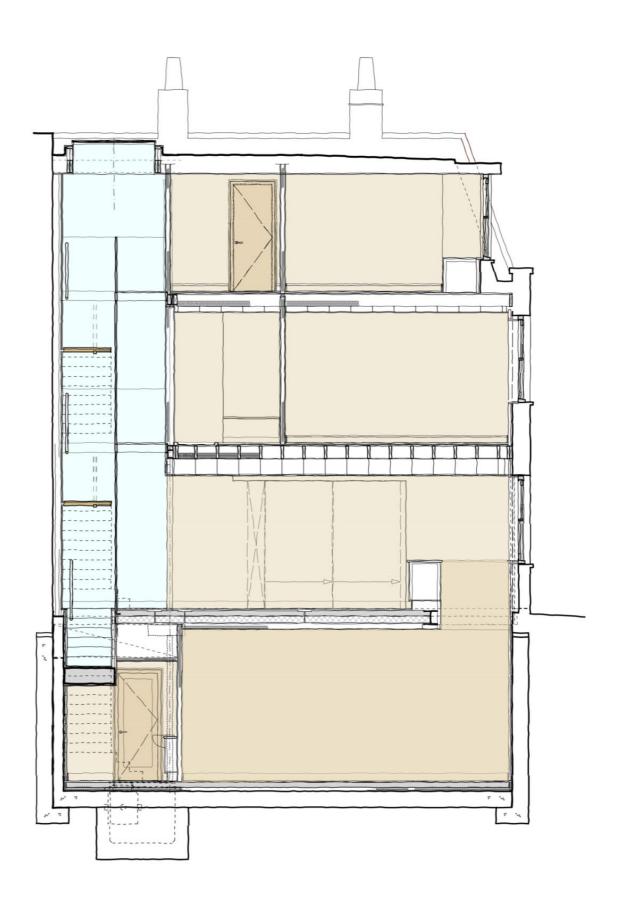

The house has only one external aspect, its front elevation. Key to the success of the design was the insertion of an open staircase along the rear wall with the stair acting as a light well, bringing light along the rear wall to all floors of the house, through large glazed openings in the roof above the stairwell, glass floor landings and an internal 'atrium'.