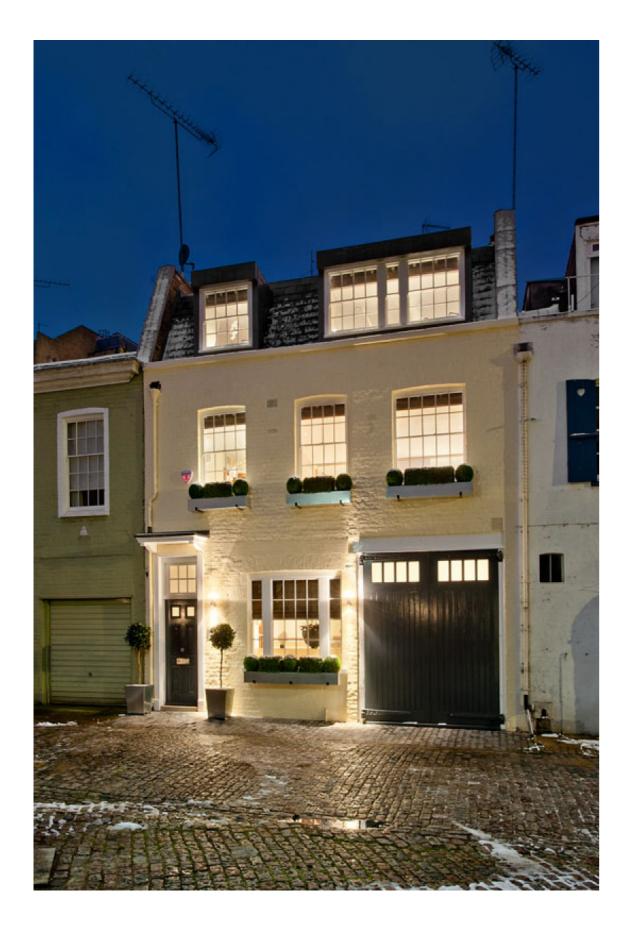

## Creating a light filled luxurious family home

This project comprised the substantial rebuilding and fitting out of a Belgravia mews house, including insertion of a new basement, to create a high-end contemporary house for sale.

Page 4 ©2013-2025 Haines Phillips Architects

Page 9

| Open plan ground floor living space facing the mews frontage                           |
|----------------------------------------------------------------------------------------|
| Rear of ground floor living space with staircase and atrium                            |
| Basement kitchen dining space with light from cutout in ground floor above             |
| Our services included detailed design and specification of the architectural interiors |
| The development is located in Belgravia, London.                                       |
|                                                                                        |