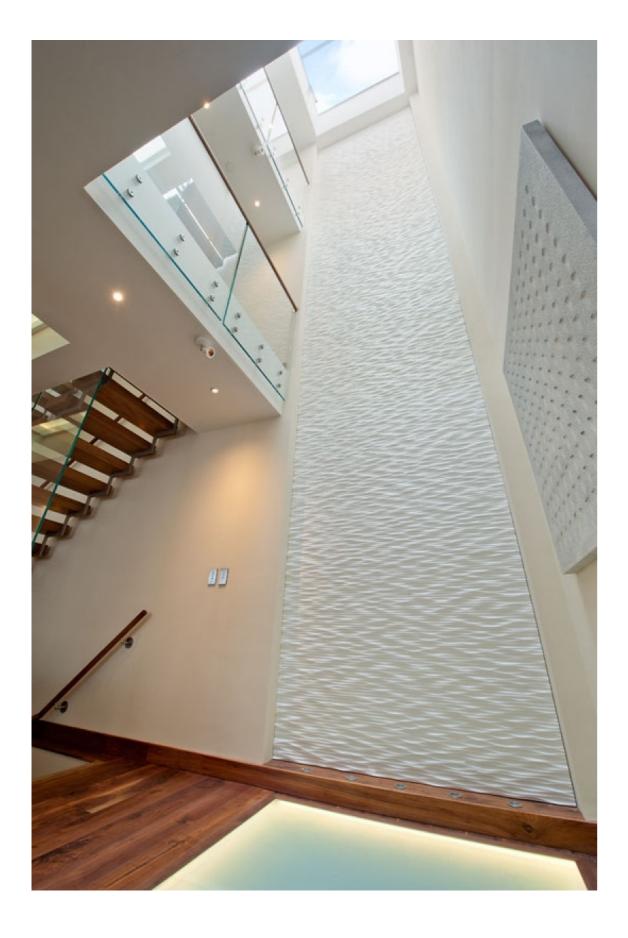

The house has only one external aspect, its front elevation. Key to the success of the design was the insertion of an open staircase along the rear wall with the stair acting as a light well, bringing light along the rear wall to all floors of the house, through large glazed openings in the roof above the stairwell, glass floor landings and an internal 'atrium'.