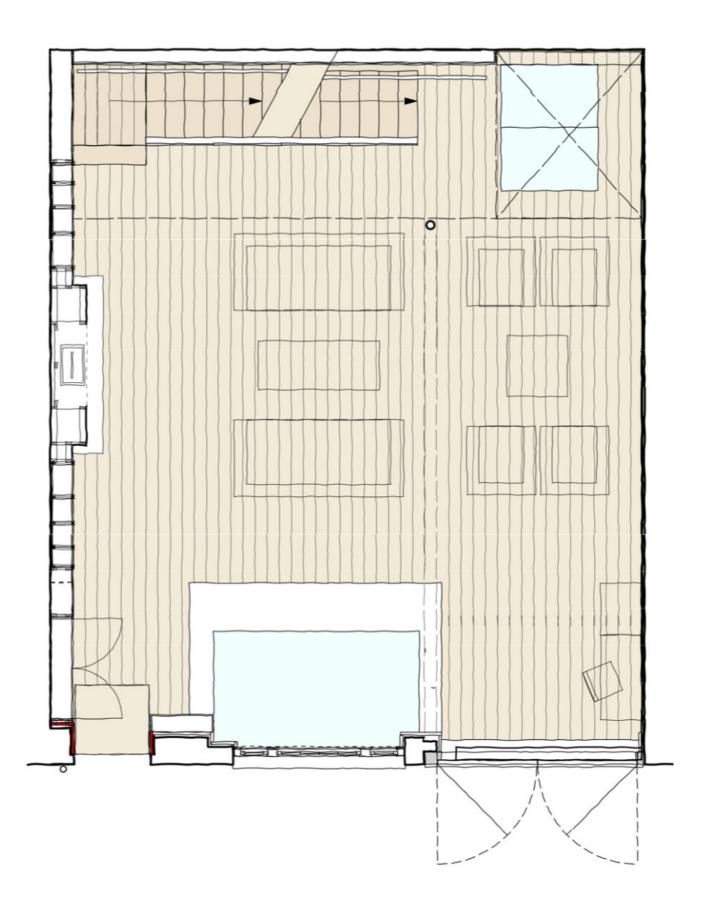

The house has only one external aspect, its front elevation. Key to the success of the design was the insertion of an open staircase along the rear wall with the stair acting as a light well, bringing light along the rear wall to all floors of the house, through large glazed openings in the roof above the stairwell, glass floor landings and an internal 'atrium'.

Page 4 ©2013-2025 Haines Phillips Architects

Page 9

| Open plan ground floor living space facing the mews frontage                           |
|----------------------------------------------------------------------------------------|
| Rear of ground floor living space with staircase and atrium                            |
| Basement kitchen dining space with light from cutout in ground floor above             |
| Our services included detailed design and specification of the architectural interiors |
| The development is located in Belgravia, London.                                       |
|                                                                                        |