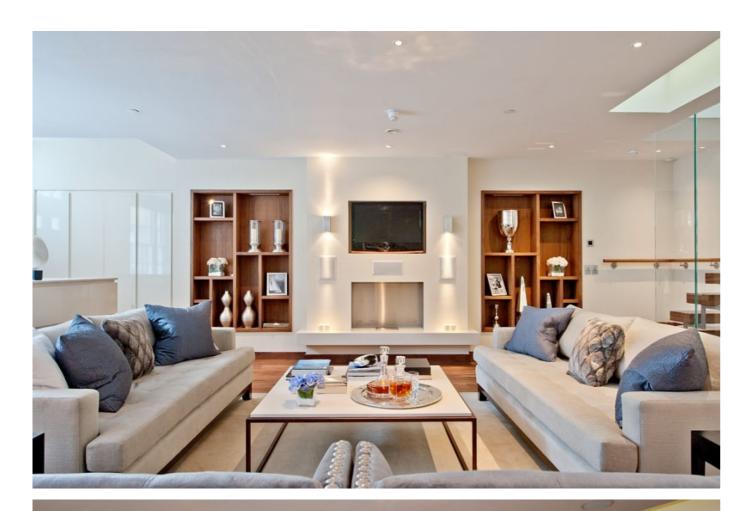

Page 4 ©2013-2025 Haines Phillips Architects

Page 9

| Open plan ground floor living space facing the mews frontage                           |
|----------------------------------------------------------------------------------------|
| Rear of ground floor living space with staircase and atrium                            |
| Basement kitchen dining space with light from cutout in ground floor above             |
| Our services included detailed design and specification of the architectural interiors |
| The development is located in Belgravia, London.                                       |
|                                                                                        |