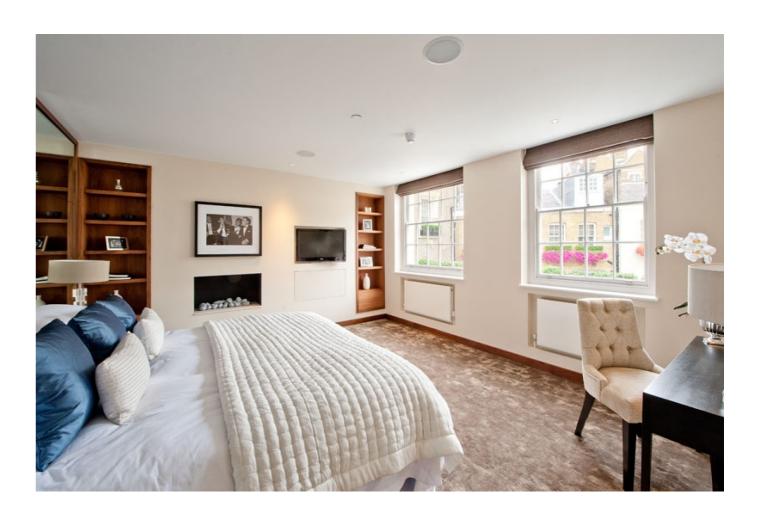

## Creating a light filled luxurious family home

This project comprised the substantial rebuilding and fitting out of a Belgravia mews house, including insertion of a new basement, to create a high-end contemporary house for sale.

The house has only one external aspect, its front elevation. Key to the success of the design was the insertion of an open staircase along the rear wall with the stair acting as a light well, bringing light along the rear wall to all floors of the house, through large glazed openings in the roof above the stairwell, glass floor landings and an internal 'atrium'.