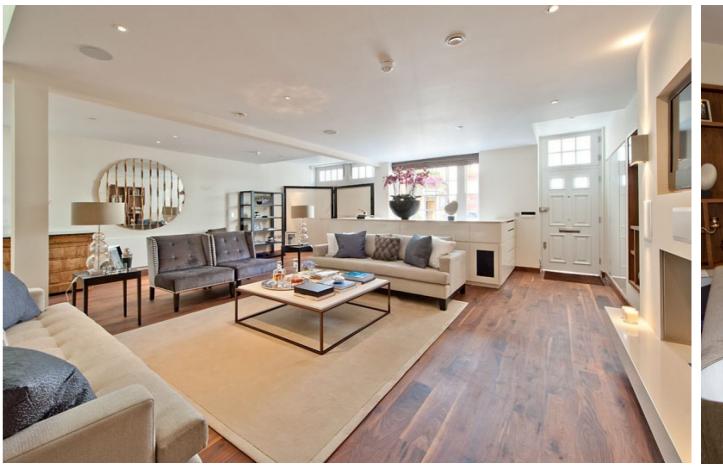

Page 4 ©2013-2025 Haines Phillips Architects

Page 9

| Open plan ground floor living space facing the mews frontage                           |
|----------------------------------------------------------------------------------------|
| Rear of ground floor living space with staircase and atrium                            |
| Basement kitchen dining space with light from cutout in ground floor above             |
| Our services included detailed design and specification of the architectural interiors |
| The development is located in Belgravia, London.                                       |
|                                                                                        |