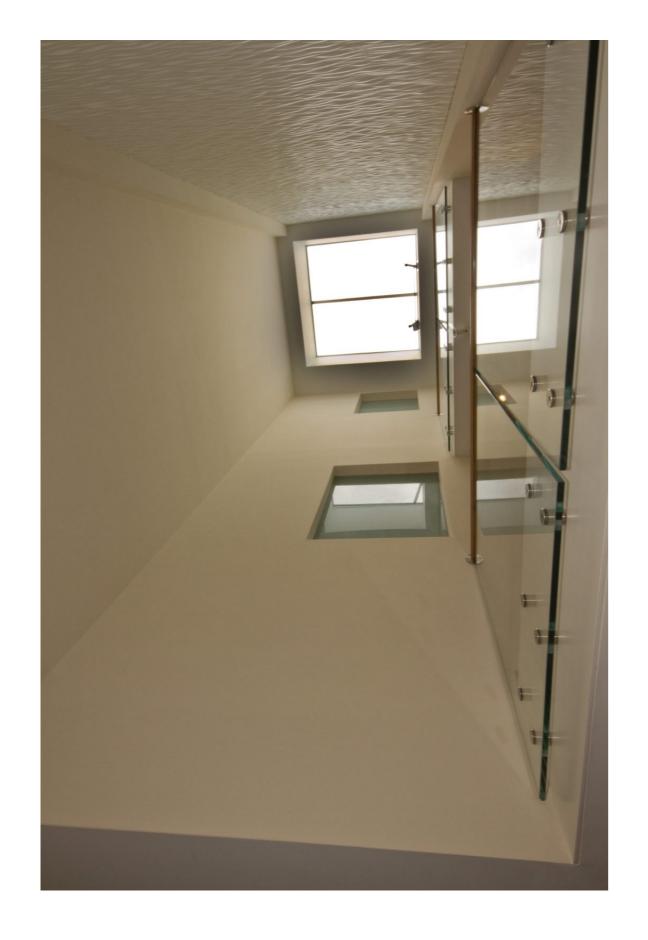

The house has only one external aspect, its front elevation. Key to the success of the design was the insertion of an open staircase along the rear wall with the stair acting as a light well, bringing light along the rear wall to all floors of the house, through large glazed openings in the roof above the stairwell, glass floor landings and an internal 'atrium'.