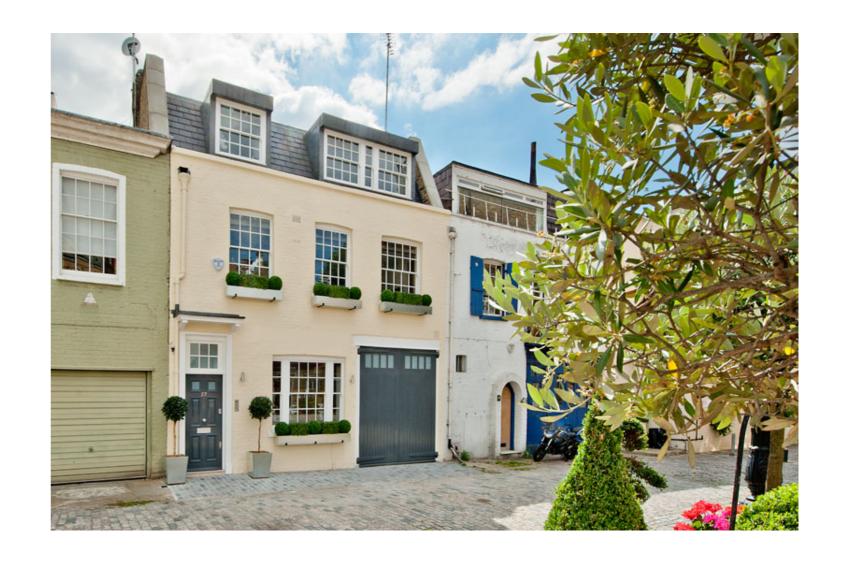

## Wilton Row, Belgravia

Substantial rebuilding and fitting out of Belgravia mews house to create a highend market sale house.

LOCATION

Westminster, London SW1X

STATUS

Completed

USE

Residential

## Creating a light filled luxurious family home

This project comprised the substantial rebuilding and fitting out of a Belgravia mews house, including insertion of a new basement, to create a high-end contemporary house for sale.

The house has only one external aspect, its front elevation. Key to the success of the design was the insertion of an open staircase along the rear wall with the stair acting as a light well, bringing light along the rear wall to all floors of the house, through large glazed openings in the roof above the stairwell, glass floor landings and an internal 'atrium'.

Page 4 ©2013-2025 Haines Phillips Architects

Page 9

| Open plan ground floor living space facing the mews frontage                           |
|----------------------------------------------------------------------------------------|
| Rear of ground floor living space with staircase and atrium                            |
| Basement kitchen dining space with light from cutout in ground floor above             |
| Our services included detailed design and specification of the architectural interiors |
| The development is located in Belgravia, London.                                       |
|                                                                                        |