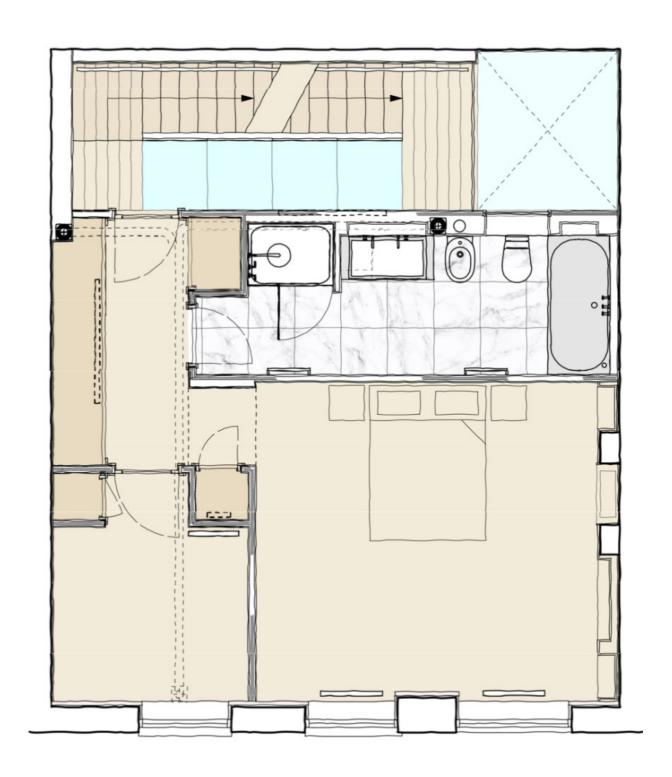

The house has only one external aspect, its front elevation. Key to the success of the design was the insertion of an open staircase along the rear wall with the stair acting as a light well, bringing light along the rear wall to all floors of the house, through large glazed openings in the roof above the stairwell, glass floor landings and an internal 'atrium'.

Page 4 ©2013-2025 Haines Phillips Architects

Page 9

| Open plan ground floor living space facing the mews frontage                           |
|----------------------------------------------------------------------------------------|
| Rear of ground floor living space with staircase and atrium                            |
| Basement kitchen dining space with light from cutout in ground floor above             |
| Our services included detailed design and specification of the architectural interiors |
| The development is located in Belgravia, London.                                       |
|                                                                                        |