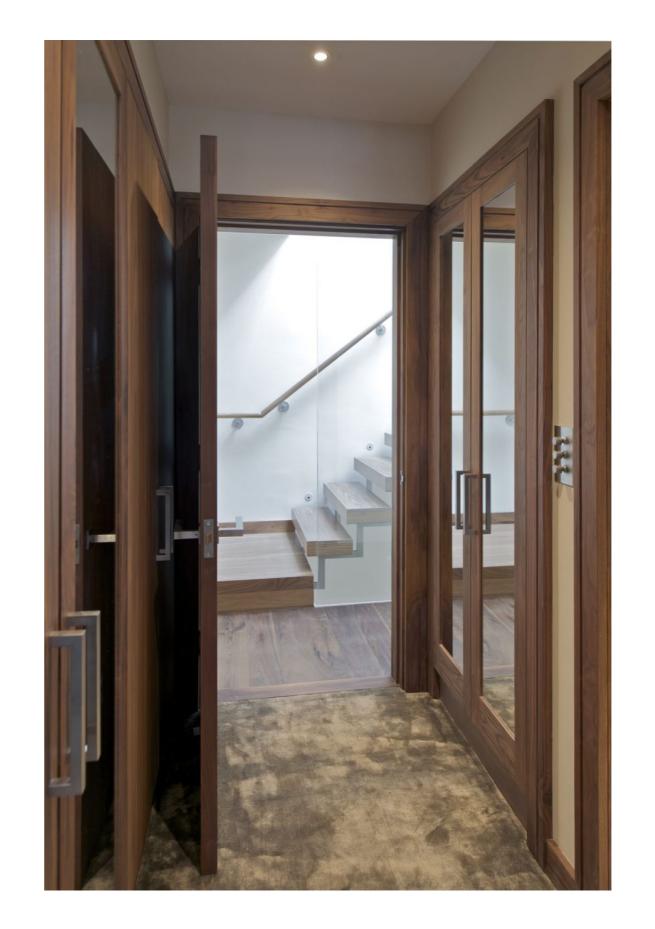

The house has only one external aspect, its front elevation. Key to the success of the design was the insertion of an open staircase along the rear wall with the stair acting as a light well, bringing light along the rear wall to all floors of the house, through large glazed openings in the roof above the stairwell, glass floor landings and an internal 'atrium'.