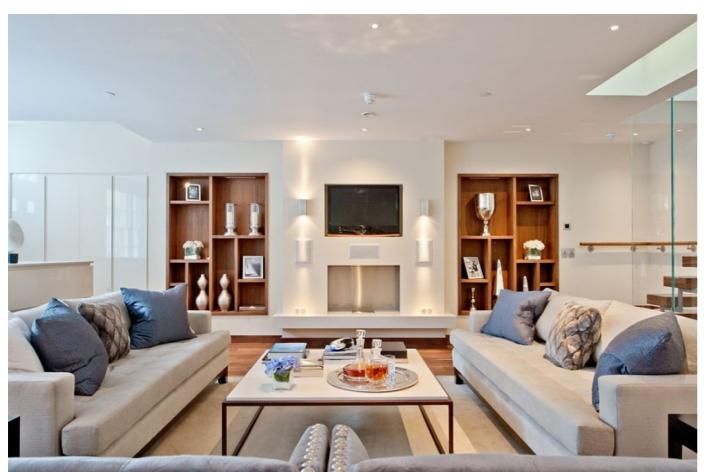

Page 4 ©2013-2025 Haines Phillips Architects

Page 9

| Open plan ground floor living space facing the mews frontage                           |
|----------------------------------------------------------------------------------------|
| Rear of ground floor living space with staircase and atrium                            |
| Basement kitchen dining space with light from cutout in ground floor above             |
| Our services included detailed design and specification of the architectural interiors |
| The development is located in Belgravia, London.                                       |
|                                                                                        |