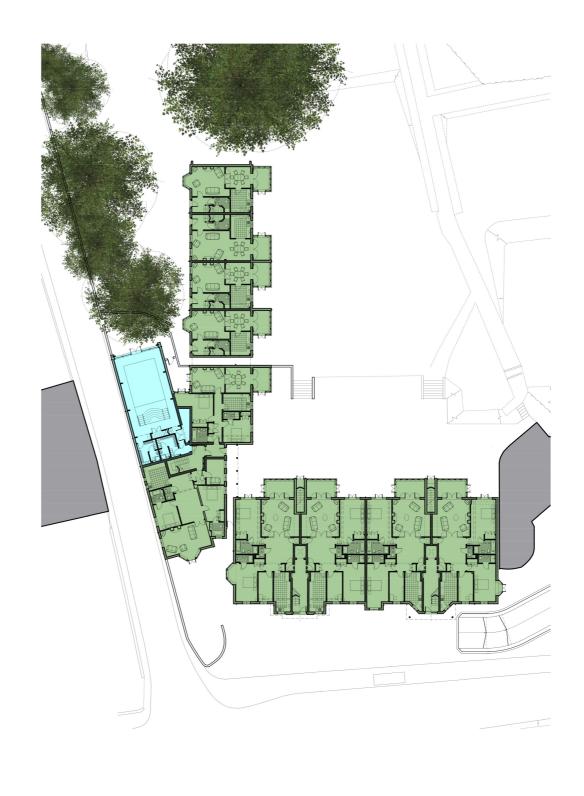

## Guildford, Surrey, GU5

The Bramley Grange development for Beechcroft Developments, is comprised of 20 spacious retirement flats and houses set within attractive gardens and grounds. Detailing and materials were designed to sit comfortably within the surrounding character and townscape in the Bramley Village Conservation Area.

Most of the properties have balconies or conservatories, and cars are kept out of sight in secure underground private parking. Our design included a high-vaulted swimming pavilion with fitness area for use throughout the year.