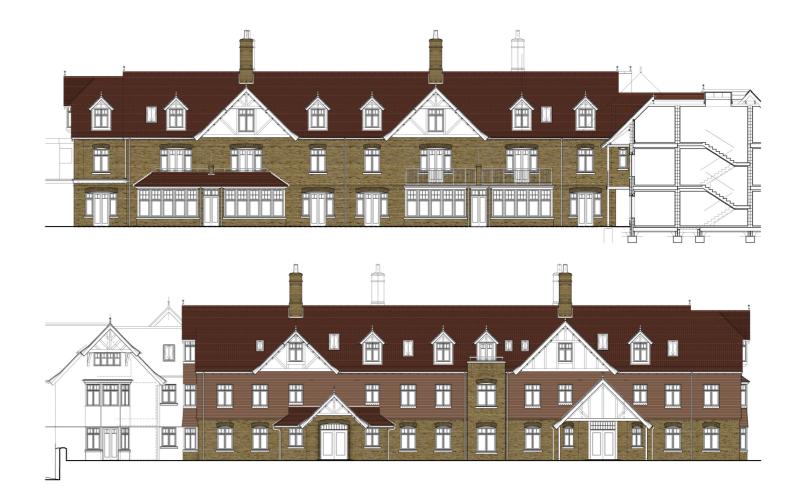

## Guildford, Surrey, GU5

The Bramley Grange development for Beechcroft Developments, is comprised of 20 spacious retirement flats and houses set within attractive gardens and grounds. Detailing and materials were designed to sit comfortably within the surrounding character and townscape in the Bramley Village Conservation Area.

Most of the properties have balconies or conservatories, and cars are kept out of sight in secure underground private parking. Our design included a high-vaulted swimming pavilion with fitness area for use throughout the year.