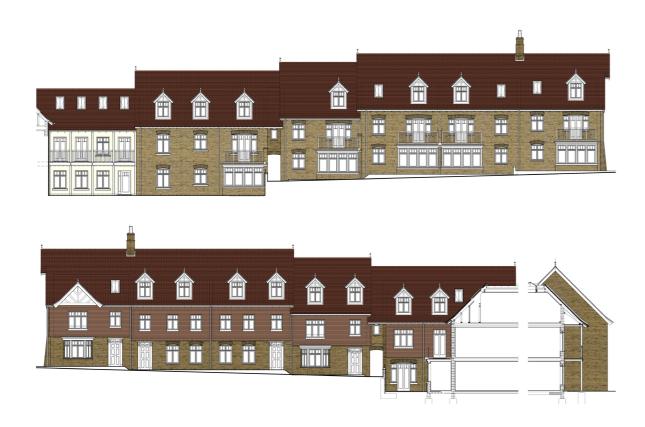

## Guildford, Surrey, GU5

The Bramley Grange development for Beechcroft Developments, is comprised of 20 spacious retirement flats and houses set within attractive gardens and grounds. Detailing and materials were designed to sit comfortably within the surrounding character and townscape in the Bramley Village Conservation Area.

Most of the properties have balconies or conservatories, and cars are kept out of sight in secure underground private parking. Our design included a high-vaulted swimming pavilion with fitness area for use throughout the year.