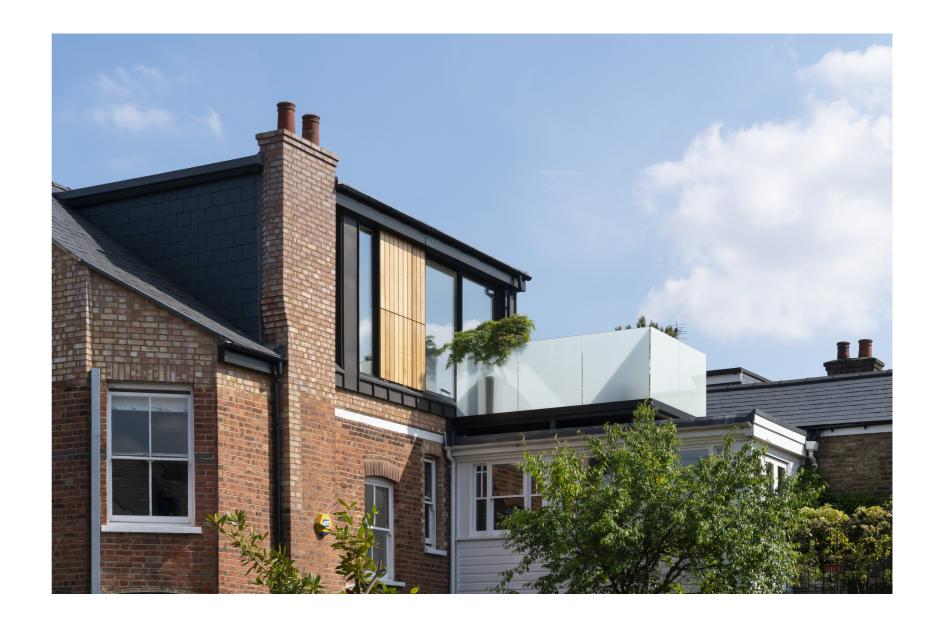

### London Borough of Haringey, N8

This project was for the creation of an additional floor at second floor level of an end-of-terrace corner property in Crouch End, north London.

The new roof including a large dormer extension was built off-site, to provide an additional one-bedroom flat, but with the flexibility to act as an extension to the first floor flat until such time as the owners decide to separate the two flats in accordance with their family's needs.

The dormer extension is contemporary in style and takes full advantage of the westerly high-level views to the Highgate and Muswell Hill hills through glazed slots and sliding doors that provide access to a roof terrace with 360° views to the surrounding hills.

The roof extension echoes the existing, older, first floor kitchen extension in its openness to the garden and views beyond and the lightness of its construction. The contemporary design contrasts but sits well with the Edwardian character of the original property.