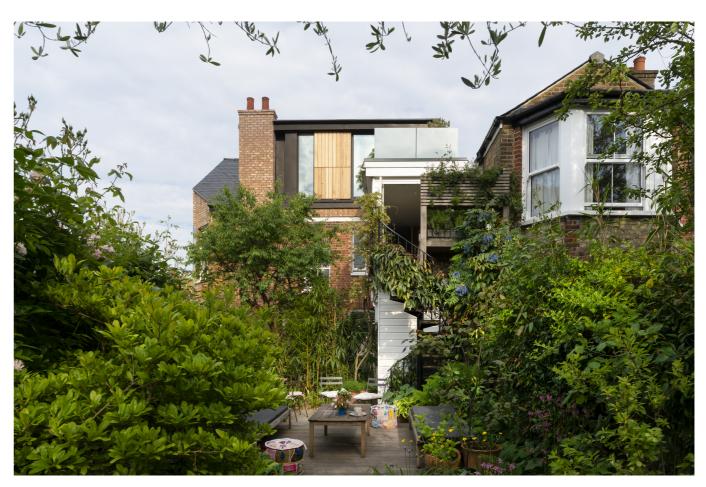

The new structure, external envelope, roof finishes and internal partitions and fixtures were built off-site using modular construction, to minimise the on-site disruption to the family, and was transported to site in four modules and fitted in place within a single day.

The roof extension echoes the existing, older, first floor kitchen extension in its openness to the garden and views beyond and the lightness of its construction. The contemporary design contrasts but sits well with the Edwardian character of the original property.