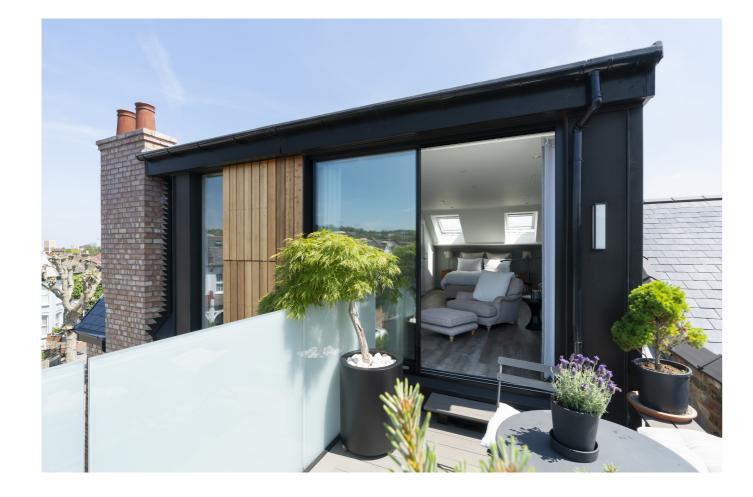

The dormer extension is contemporary in style and takes full advantage of the westerly high-level views to the Highgate and Muswell Hill hills through glazed slots and sliding doors that provide access to a roof terrace with 360° views to the surrounding hills.

The roof extension echoes the existing, older, first floor kitchen extension in its openness to the garden and views beyond and the lightness of its construction. The contemporary design contrasts but sits well with the Edwardian character of the original property.