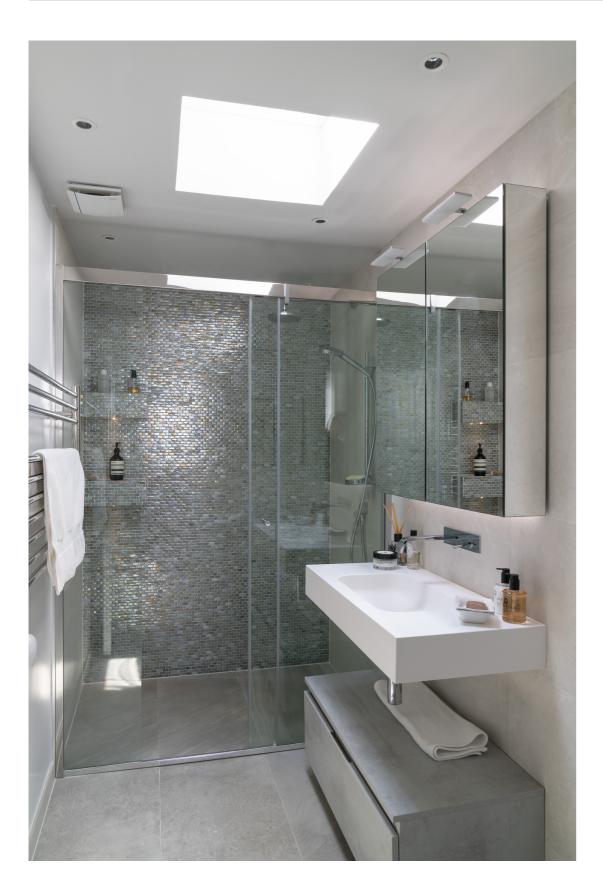

The new structure, external envelope, roof finishes and internal partitions and fixtures were built off-site using modular construction, to minimise the on-site disruption to the family, and was transported to site in four modules and fitted in place within a single day.

Our services included detailed design and specification of the extension and the fit-out of the interior and full project management and contract administration. Moduloft was the Contractor responsible for the final design and implementation of the pre-fabricated elements.