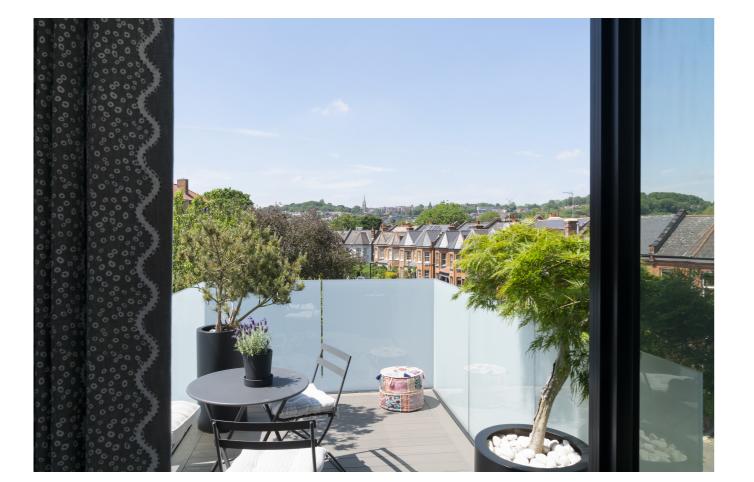

The dormer extension is contemporary in style and takes full advantage of the westerly high-level views to the Highgate and Muswell Hill hills through glazed slots and sliding doors that provide access to a roof terrace with 360° views to the surrounding hills.