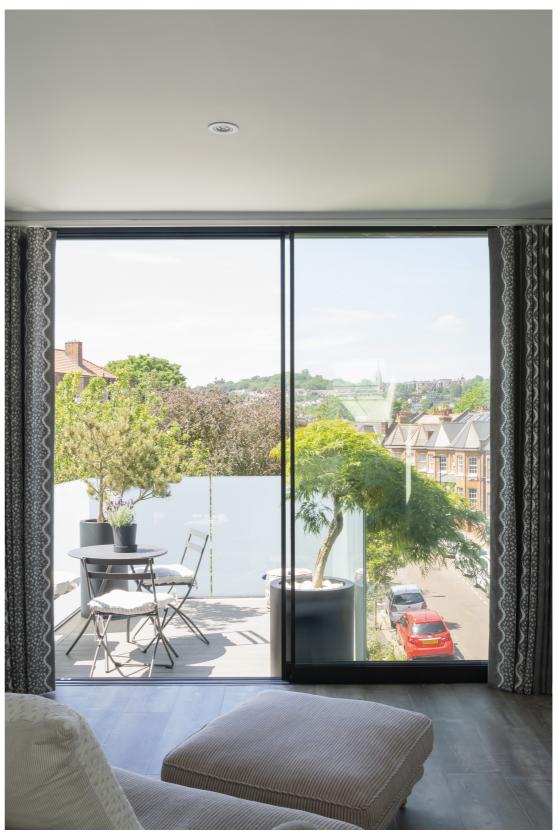

The dormer extension is contemporary in style and takes full advantage of the westerly high-level views to the Highgate and Muswell Hill hills through glazed slots and sliding doors that provide access to a roof terrace with 360° views to the surrounding hills.

The roof extension echoes the existing, older, first floor kitchen extension in its openness to the garden and views beyond and the lightness of its construction. The contemporary design contrasts but sits well with the Edwardian character of the original property.