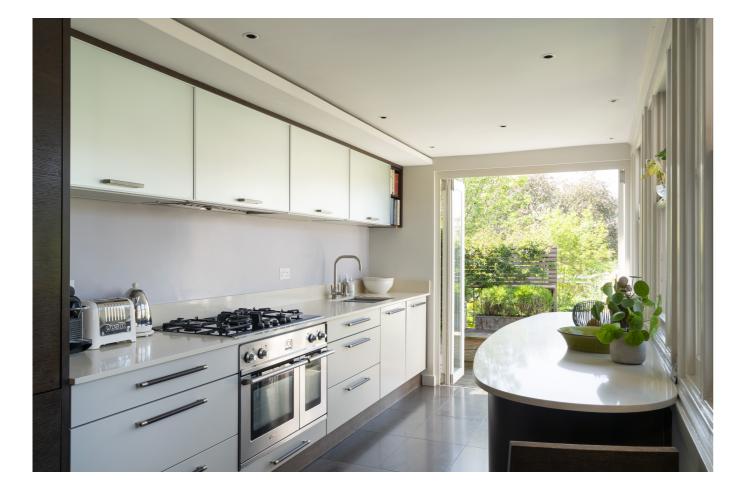

The roof extension echoes the existing, older, first floor kitchen extension in its openness to the garden and views beyond and the lightness of its construction. The contemporary design contrasts but sits well with the Edwardian character of the original property.