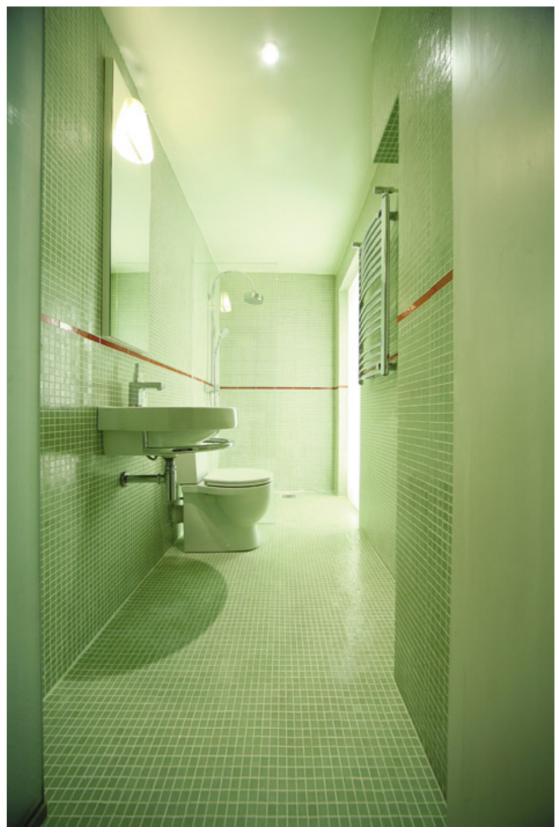

#### Linden Gardens, London W2

Royal Borough of Kensington and Chelsea

Internal refurbishment of a flat in the lower ground floor of a grand Edwardian mansion at Notting Hill Gate.

Rearrangement in contemporary style and insertion of a large structural glass skylight transforms the previously gloomy and cluttered spaces of the entrance hall, corridor, kitchen and bathrooms.

The new spaces complement the elegance of the grand living rooms with their retained period details.

**Client: Private** 